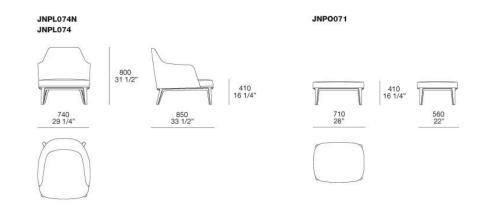

#### DESCRIPTION

The Jane collection by Emmanuel Gallina is embellished with new components with the aim of providing even more comfort. A diversified range of armchairs, poufs and benches that envisage increasingly welcoming dimensions and silhouettes. Jane Large is a generously proportioned armchair. Distinguished by a low backrest, it maximises the softness of the volumes and suggests an immediate sense of comfort.

### **TECHNICAL DESCRIPTION**

**Typology** Armchair

**Base** Solid wood

**Structure** Moulded flexible polyurethane, with parts in flexible multi-density polyurethane

**Pre-cover** Polyester padding, feather and cotton cloth