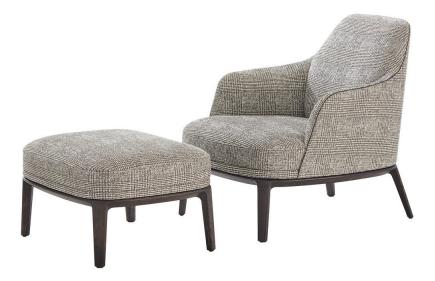

#### DESCRIPTION

The Jane collection by Emmanuel Gallina is embellished with new components with the aim of providing even more comfort. A diversified range of armchairs, poufs and benches that envisage increasingly welcoming dimensions and silhouettes. Jane Large is a generously proportioned armchair. Distinguished by a low backrest, it maximises the softness of the volumes and suggests an immediate sense of comfort.

### **TECHNICAL DESCRIPTION**

**Typology** Armchair

**Base** Solid wood

**Structure** Moulded flexible polyurethane, with parts in flexible multi-density polyurethane

**Pre-cover** Polyester padding, feather and cotton cloth

**Final cover** Removable in fabric - not removable in leather