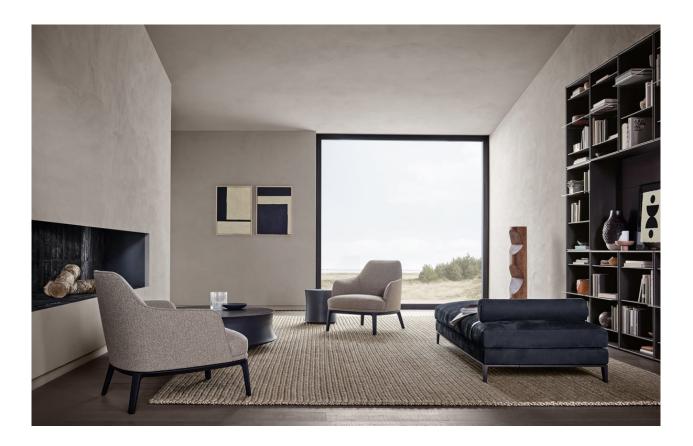

#### DESCRIPTION

The Jane collection by Emmanuel Gallina is embellished with new components with the aim of providing even more comfort. A diversified range of armchairs, poufs and benches that envisage increasingly welcoming dimensions and silhouettes. Jane Large is a generously proportioned armchair. Distinguished by a low backrest, it maximises the softness of the volumes and suggests an immediate sense of comfort.