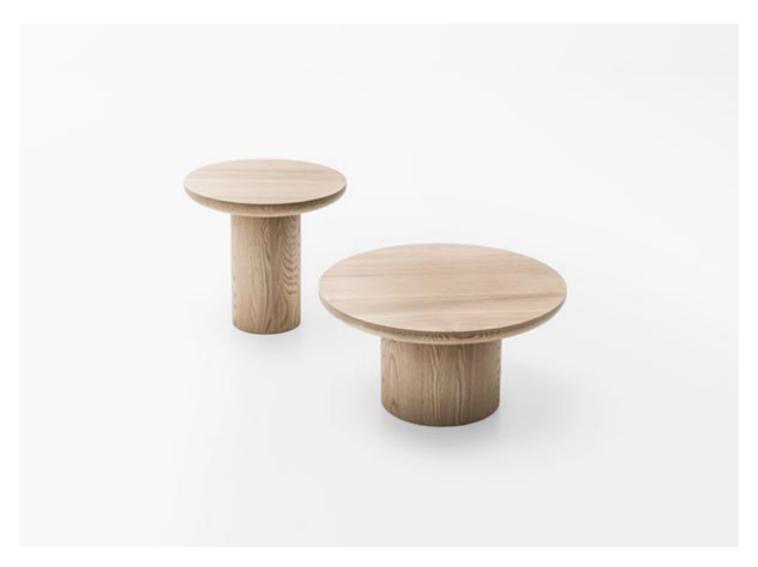

Hat design : Studio Fabio Fantolino

Wooden side tables available in different dimensions.

**Base:** elm heartwood Abonos™. **Top:** elm heartwood Abonos™.

## Notes:

Abonos™ is a wood of fluvial origin characterized by a thousand-year permanence in the water, where it was transformed through the action of sediments such as gravel, sand and clay. The series of chemical mutations, to which it has been subjected by nature has made each trunk a unique piece, in colour and design, without this affecting its structural qualities of hardness and resistance.

The elm heartwood Abonos™ is treated to be water and oil-repellent with a water-based finish that limits the absorption of liquids and greasy substances

This product can be used also in interior environments.