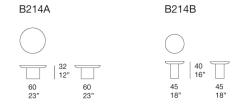

Hat design : Studio Fabio Fantolino

Wooden side tables available in different dimensions.

**Base:** elm heartwood Abonos™. **Top:** elm heartwood Abonos™.