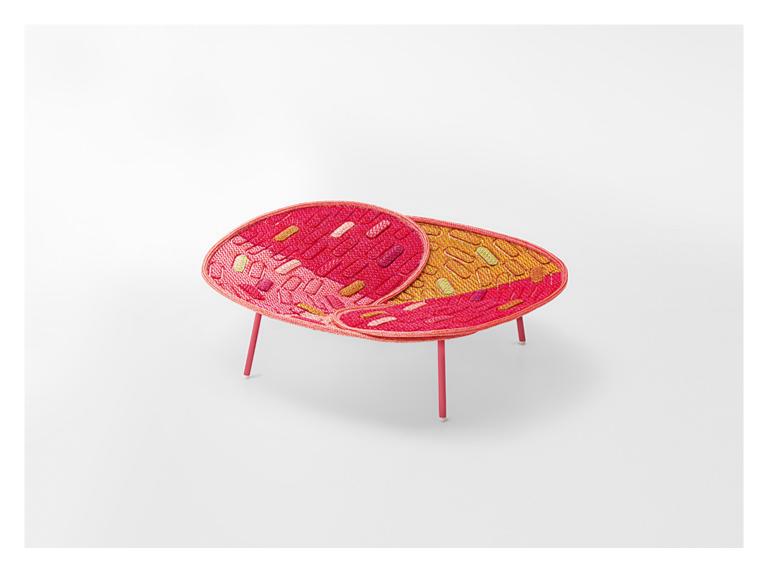

## Hana-arashi | baskets with base

design : Nendo

Cone-shaped baskets available in three dimensions.

**Support structure:** gloss-varnished stainless steel AISI 316 (reference colours: Mano Lucida wood sample collection). Plastic spacers. **Basket:** made of two layers of Maris fabric joined by welded elements.

## Notes:

The two layers of Maris fabric are joined by welded elements, some of which decorated with further inlays in the same fabric.

The material originates from the recovering of offcuts from previous production processes. The combination of colours produces different chromatic results each time. Each basket is edged with a cord in Twiggy yarn, equally recovered.