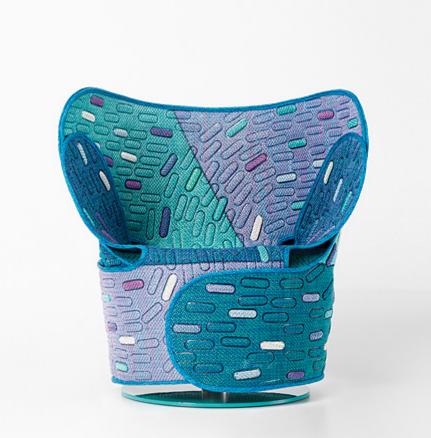

## Hana-arashi | armchair

design : Nendo

Swivel armchair.

Structure: gloss-varnished stainless steel AISI 316 provided with elastic belts (reference colours: Mano Lucida wood sample collection). Backrest: spring steel.

**Seat pad:** expanded polyurethane, fixed foam covering in polyester three-dimensional fabric. **Seat pad upholstery:** removable and available in Maris fabric.

**Base:** round and swivel, in gloss-varnished aluminium in a colour matching the structure (reference colours: Mano Lucida wood sample collection). Plastic spacers.

Armchair upholstery: removable and made of two layers of Maris fabric joined by welded elements.

## Notes:

The upholstery is simply fitted on the structure and is crafted with two layers of Maris fabric joined by welded elements, some of which decorated with further inlays in the same fabric.

Both the upholstery and the inlays are made of recovered offcuts from previous production processes. The combination of colours produces different chromatic results each time. The upholstery is edged with a cord in Twiggy yarn, equally recovered.