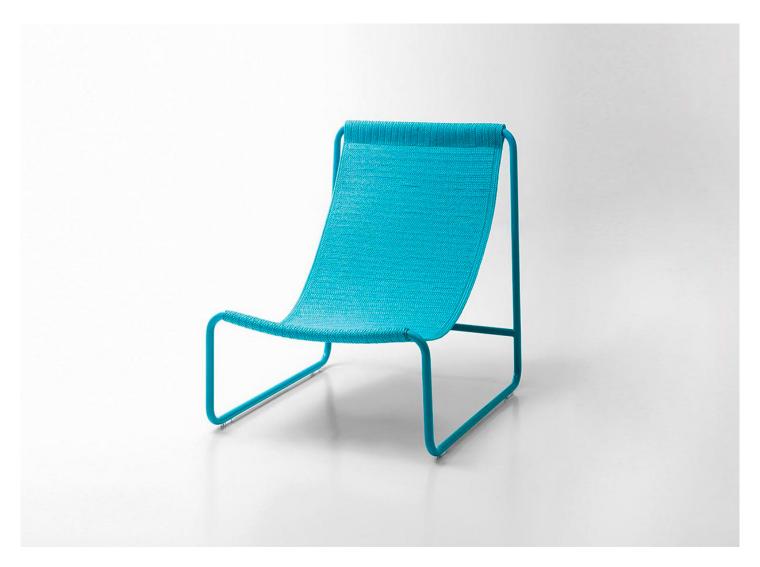

## Hammock

design: Rene Gonzalez Architects

Lounge chair.

The Hammock series also includes a sun bed.

Structure: AISI 316 gloss varnished stainless steel (reference colours: Mano Lucida wood sample collection), plastic spacers.

**Upholstery:** fixed, made by sewing together flat braids in Twiggy yarn with a width of 2.5 cm. The covering is double layer, to make the seat more resistant and comfortable.

A headrest is necessary for complete seating comfort.

Headrest: removable, padding in polyester fiber, insert in stress resistant polyurethane, fixed cover in waterproofed polyester.

**Headrest upholstery:** removable and available in the fabrics Luz, Rope T, Brio, Thea or Wara.