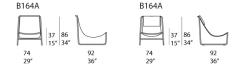

## Hammock

design: Rene Gonzalez Architects

Lounge chair.

The Hammock series also includes a sun bed.

Structure: AISI 316 gloss varnished stainless steel (reference colours: Mano Lucida wood sample collection), plastic spacers.

**Upholstery:** fixed, made by sewing together flat braids in Twiggy yarn with a width of 2.5 cm. The covering is double layer, to make the seat more resistant and comfortable.

A headrest is necessary for complete seating comfort.