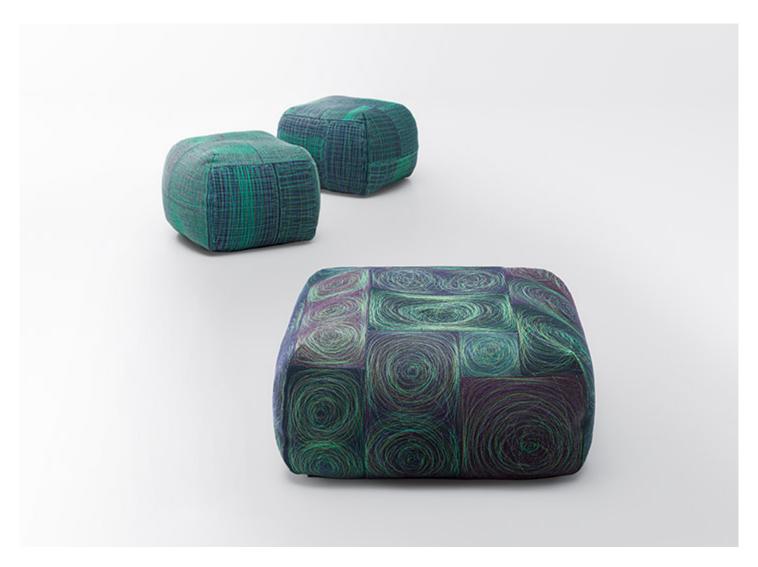

Ghirigoro design : CRS

Pouf for interior use available in two dimensions, with removable felt upholstery.

Padding: polypropylene microspheres.

Covering: fixed, in three-dimentional polyester fabric.

Upholstery: removable, made by sewing together with Zigzag stitch elements in Paola Lenti felt decorated with machine embroidery.

## Notes:

The upholstery of the Float poufs in the Mottainai version is decorated with machine embroideries and stitching that involve the use of yarns from the processing of the outdoor fabrics of the collection and that vary from time to time according to the movements imposed on the machine itself by the operator.

By the very nature of the process, these poufs are unique pieces: they mix fabric scraps recovered from previous productions according to an aesthetic criterion, which enhances every single combination, and a conceptual one, which takes up the philosophy of "no waste" and makes them become an integral part of the Mottainai collection. It will then be possible to indicate only the main shade of the desired upholstery, or opt for a multi-coloured upholstery version.