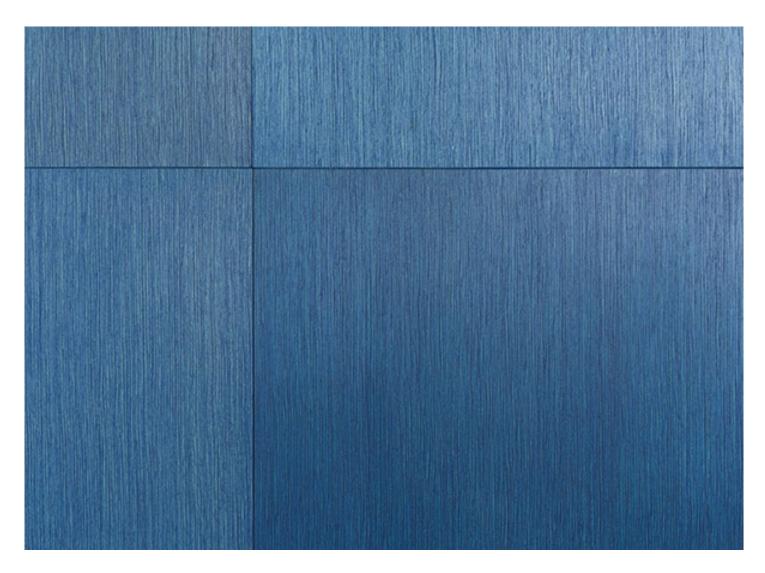

The Geometrica composition can be made in one single colour or the single panels can be dyed in slightly different shades of the selected colour, darker and lighter.

Geometrica is always designed and produced in custom dimensions, meeting the specific requirements of the client.

The Geometrica panels are produced so that the wood grain is always vertically positioned.