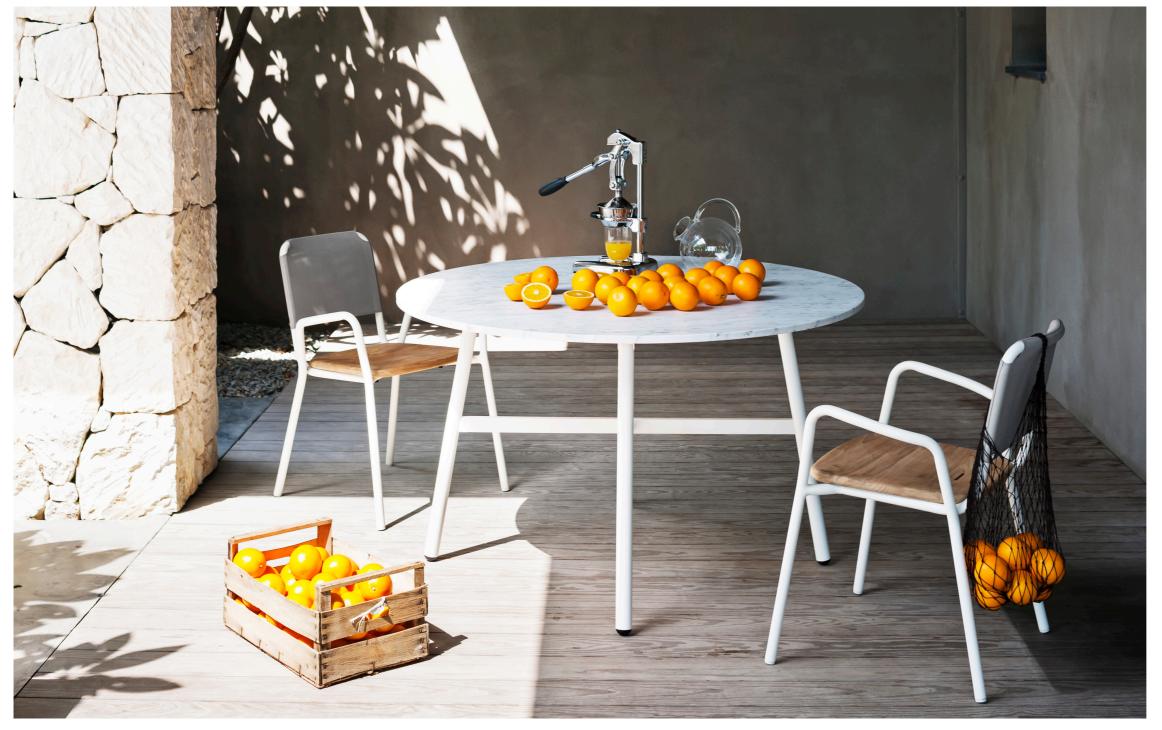

GAMMA is where simplicity, clarity and elegance exalt the beauty of the materials and their combinations. The elementary lines of this table are a pragmatic answer to a demand for functionality and variety. Its shape is given by slender metal legs connected to one another by a cross structure, and a circular top in two sizes, available in white Carrara marble, Farsena stone, Luna stone, stoneware or teak-wood slats.

Natural

TOP/TEAK

Farsena

TOP/STONE

Luna

Carrara

GAMMA is where simplicity, clarity and elegance exalt the beauty of the materials and their combinations. The elementary lines of this table are a pragmatic answer to a demand for functionality and variety. Its shape is given by slender metal legs connected to one another by a cross structure, and a circular top in two sizes, available in white Carrara marble, Farsena stone, Luna stone, stoneware or teak-wood slats.