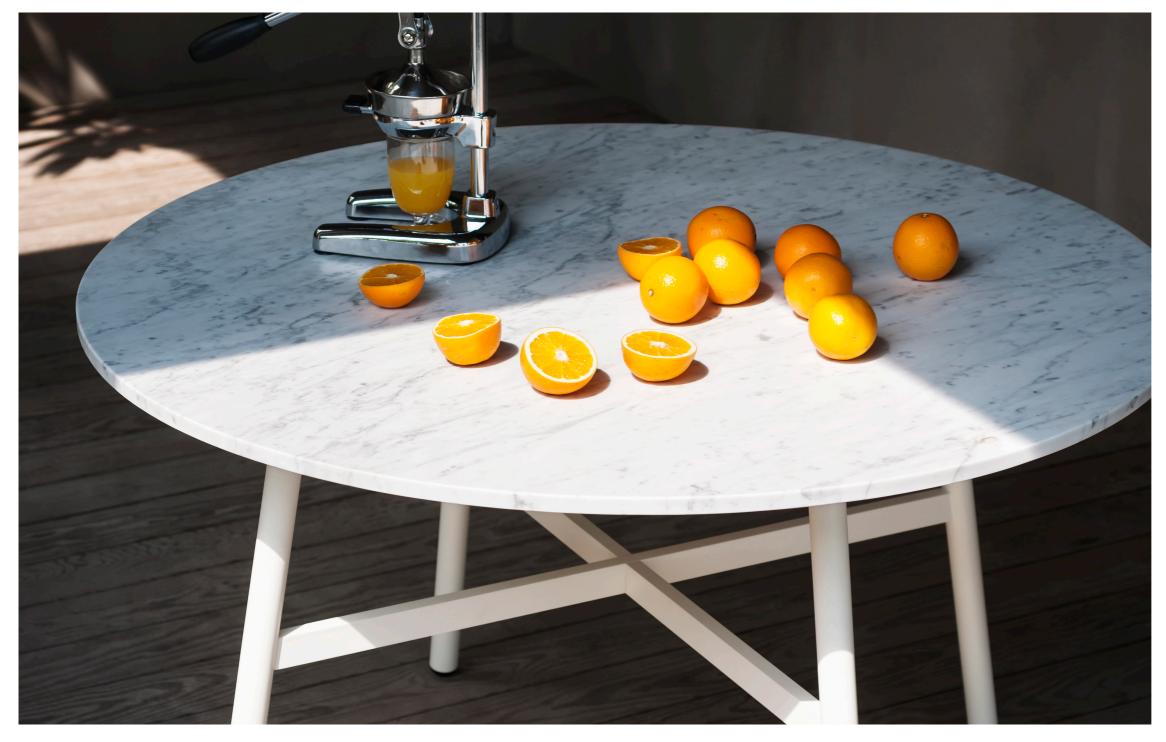

GAMMA is where simplicity, clarity and elegance exalt the beauty of the materials and their combinations. The elementary lines of this table are a pragmatic answer to a demand for functionality and variety. Its shape is given by slender metal legs connected to one another by a cross structure, and a circular top in two sizes, available in white Carrara marble, Farsena stone, Luna stone, stoneware or teak-wood slats.

Natural

TOP/TEAK

Farsena

TOP/STONE

Luna

Carrara

GAMMA is where simplicity, clarity and elegance exalt the beauty of the materials and their combinations. The elementary lines of this table are a pragmatic answer to a demand for functionality and variety. Its shape is given by slender metal legs connected to one another by a cross structure, and a circular top in two sizes, available in white Carrara marble, Farsena stone, Luna stone, stoneware or teak-wood slats.