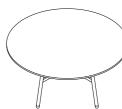

GAMMA is where simplicity, clarity and elegance exalt the beauty of the materials and their combinations. The elementary lines of this table are a pragmatic answer to a demand for functionality and variety. Its shape is given by slender metal legs connected to one another by a cross structure, and a circular top in two sizes, available in white Carrara marble, Farsena stone, Luna stone, stoneware or teak-wood slats.

Natural

TOP/TEAK

Farsena

TOP/STONE

Luna

Carrara

GAMMA is where simplicity, clarity and elegance exalt the beauty of the materials and their combinations. The elementary lines of this table are a pragmatic answer to a demand for functionality and variety. Its shape is given by slender metal legs connected to one another by a cross structure, and a circular top in two sizes, available in white Carrara marble, Farsena stone, Luna stone, stoneware or teak-wood slats.