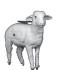

## Xai

BASED ON THE PAINTING OF SALVADOR DALÍ "Interpretation Project for a stable-library"

XAI

Edition of one piece

COMPONENTS and MATERIALS: Stuffed lamb, elaborated with a technique by a taxidermist. Sheep skin with hair (butchered for meat consumption). Internal metal structure. Stuffed with polyurethane sponge. Glass eyes.