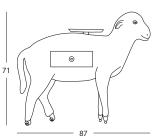

Drawer and table top in solid varnished walnut wood. Hooves in gilt solid bronze.

## FINISHES:

Natural hair colour and or dyed in black. Walnut Wood varnished in natural matt. Hooves in solid gold bronze.

DIMENSIONS and WEIGHTS: 87x26x(h\*).71cm. approx. / 10Kg.

PACKAGING: Box in treated pine. Piece internally protected with foam air wrap and sponge.