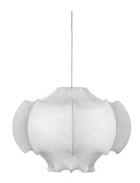

## Viscontea - Specification Sheet by Achille and Pier Giacomo Castiglioni, 1960

## Mounting

| Lamp (Bulb) Description           | 1 x 150W T-10 Medium Frosted Halogen                                                                                                                                                                                     |
|-----------------------------------|--------------------------------------------------------------------------------------------------------------------------------------------------------------------------------------------------------------------------|
| Environment                       | Indoor - Dry Location                                                                                                                                                                                                    |
| Finish                            | White                                                                                                                                                                                                                    |
| Technical and Product Description | VISCONTEA suspension lamp providing diffused light. White powder coated internal steel structure sprayed with a unique "cocoon" resin to create the diffuser which is then protected by a transparent sprayed on finish. |
| Electrical                        |                                                                                                                                                                                                                          |
| Voltage                           | 120                                                                                                                                                                                                                      |