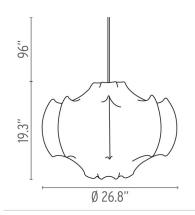

NA

O FU800109 White

**Dimensional Image** 

Certifications

Lamping (Bulb)

150W T-10 Medium Frosted Halogen