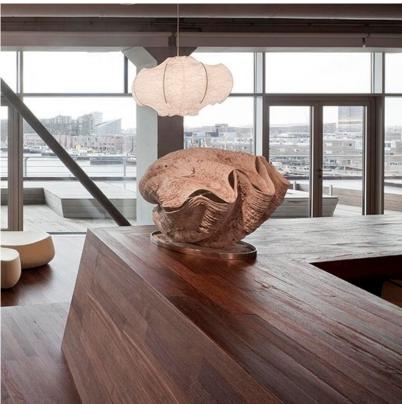

## Viscontea - Specification Sheet by Achille and Pier Giacomo Castiglioni, 1960

## Mounting

| Lamp (Bulb) Description           | 1 x 150W T-10 Medium Frosted Halogen                                                                                                                                                                                     |
|-----------------------------------|--------------------------------------------------------------------------------------------------------------------------------------------------------------------------------------------------------------------------|
| Environment                       | Indoor - Dry Location                                                                                                                                                                                                    |
| Finish                            | White                                                                                                                                                                                                                    |
| Technical and Product Description | VISCONTEA suspension lamp providing diffused light. White powder coated internal steel structure sprayed with a unique "cocoon" resin to create the diffuser which is then protected by a transparent sprayed on finish. |
| Electrical                        |                                                                                                                                                                                                                          |
| Voltage                           | 120                                                                                                                                                                                                                      |