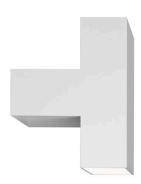

## Tight Light - Specification Sheet by Piero Lissoni, 2011

| Lamp (Bulb) Description       48 x TOP LED 3000K 1460lm CRI 80 - 9 + 9 W         Environment       Indoor - Dry Location         Finish       White         Technical and Product Description       TIGHT LIGHT direct/indirect light wall lamp. Body in painted extruded aluminum turned up to 45° on digital control for perfemating with the lamp body. Diffusers in injection printed PMMA with phote-engrave finish. Injection printed wall attachment in PA66. Multi-voltage power pack integrated the body. Backplate to cover a standard junction box included. Non-dimmable.         Electrical       12         Voltage       12         Switching       NA         Physical       2.5 lbs         Construction Material       Aluminum, PMMA         Weight       2.5 lbs | Mounting                          |                                                                                                                                                                                                                                                                 |
|--------------------------------------------------------------------------------------------------------------------------------------------------------------------------------------------------------------------------------------------------------------------------------------------------------------------------------------------------------------------------------------------------------------------------------------------------------------------------------------------------------------------------------------------------------------------------------------------------------------------------------------------------------------------------------------------------------------------------------------------------------------------------------------|-----------------------------------|-----------------------------------------------------------------------------------------------------------------------------------------------------------------------------------------------------------------------------------------------------------------|
| Finish       White         Technical and Product Description       TIGHT LIGHT direct/indirect light wall lamp. Body in painted extruded aluminur<br>Lateral friezes in presso-fused aluminum turned up to 45° on digital control for perfer<br>mating with the lamp body. Diffusers in injection printed PMMA with photo-engrave<br>finish. Injection printed wall attachment in PA66. Multi-voltage power pack integrated<br>the body. Backplate to cover a standard junction box included. Non-dimmable.         Electrical       12         Voltage       12         Switching       NA         Physical       Construction Material         Aluminum, PMMA       Aluminum, PMMA                                                                                                 | Lamp (Bulb) Description           | 48 x TOP LED 3000K 1460lm CRI 80 - 9 + 9 W                                                                                                                                                                                                                      |
| Technical and Product Description       TIGHT LIGHT direct/indirect light wall lamp. Body in painted extruded aluminur<br>Lateral friezes in presso-fused aluminum turned up to 45° on digital control for perfer<br>mating with the lamp body. Diffusers in injection printed PMMA with photo-engrave<br>finish. Injection printed wall attachment in PA66. Multi-voltage power pack integrated<br>the body. Backplate to cover a standard junction box included. Non-dimmable.         Electrical       12         Switching       NA         Physical       Aluminum, PMMA                                                                                                                                                                                                        | Environment                       | Indoor - Dry Location                                                                                                                                                                                                                                           |
| Lateral friezes in presso-fused aluminum turned up to 45° on digital control for perferentiating with the lamp body. Diffusers in injection printed PMMA with photo-engrave finish. Injection printed wall attachment in PA66. Multi-voltage power pack integrated the body. Backplate to cover a standard junction box included. Non-dimmable.         Electrical       12         Switching       NA         Physical       Aluminum, PMMA                                                                                                                                                                                                                                                                                                                                         | Finish                            | White                                                                                                                                                                                                                                                           |
| Voltage     12       Switching     NA       Physical     Construction Material                                                                                                                                                                                                                                                                                                                                                                                                                                                                                                                                                                                                                                                                                                       | Technical and Product Description | Lateral friezes in presso-fused aluminum turned up to 45° on digital control for perfermating with the lamp body. Diffusers in injection printed PMMA with photo-engrave finish. Injection printed wall attachment in PA66. Multi-voltage power pack integrated |
| Switching     NA       Physical       Construction Material     Aluminum, PMMA                                                                                                                                                                                                                                                                                                                                                                                                                                                                                                                                                                                                                                                                                                       | Electrical                        |                                                                                                                                                                                                                                                                 |
| Physical Construction Material Aluminum, PMMA                                                                                                                                                                                                                                                                                                                                                                                                                                                                                                                                                                                                                                                                                                                                        | Voltage                           | 12                                                                                                                                                                                                                                                              |
| Construction Material Aluminum, PMMA                                                                                                                                                                                                                                                                                                                                                                                                                                                                                                                                                                                                                                                                                                                                                 | Switching                         | NA                                                                                                                                                                                                                                                              |
|                                                                                                                                                                                                                                                                                                                                                                                                                                                                                                                                                                                                                                                                                                                                                                                      | Physical                          |                                                                                                                                                                                                                                                                 |
| <text></text>                                                                                                                                                                                                                                                                                                                                                                                                                                                                                                                                                                                                                                                                                                                                                                        | Construction Material             | Aluminum, PMMA                                                                                                                                                                                                                                                  |
|                                                                                                                                                                                                                                                                                                                                                                                                                                                                                                                                                                                                                                                                                                                                                                                      | Weight                            | 2.5 lbs                                                                                                                                                                                                                                                         |
|                                                                                                                                                                                                                                                                                                                                                                                                                                                                                                                                                                                                                                                                                                                                                                                      |                                   |                                                                                                                                                                                                                                                                 |
|                                                                                                                                                                                                                                                                                                                                                                                                                                                                                                                                                                                                                                                                                                                                                                                      |                                   |                                                                                                                                                                                                                                                                 |