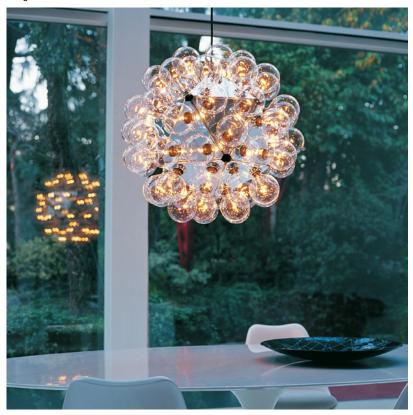

## Mounting

Lamp (Bulb) Description 60 x 25W G-40 Medium Clear Incandescent

Environment Indoor - Dry Location

Finish Transparent

Technical and Product Description TARAXACUM 88 suspension fixture providing direct and reflected light, from 60 clear

globe lamps. Structure formed by 20 pressed and polished aluminum triangles. Steel

ceiling fitting and rose.