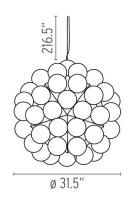

### **Dimensional Image**

## **Physical**

Cord Length (inches) 216

Construction Material Aluminum, Steel

Weight 23.3 lbs

FU743000 Transparent