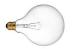

# Taraxacum 88 - Specification Sheet by Achille Castiglioni, 1988

## Mounting

Lamp (Bulb) Description 60 x 25W G-40 Medium Clear Incandescent

Environment Indoor - Dry Location

Finish Transparent

Technical and Product Description TARAXACUM 88 suspension fixture providing direct and reflected light, from 60 clear

globe lamps. Structure formed by 20 pressed and polished aluminum triangles. Steel

ceiling fitting and rose.

### **Electrical**

Voltage 120 Switching NA

## **Physical**

Cord Length (inches) 216

Construction Material Aluminum, Steel

Weight 23.3 lbs





FU743000 Transparent

### **Dimensional Image**



# Lamping (Bulb)



25W G40 Clear Incandescent