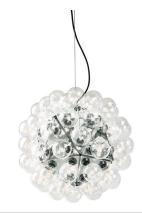

## Mounting

Lamp (Bulb) Description 60 x 25W G-40 Medium Clear Incandescent

Environment Indoor - Dry Location

Finish Transparent

Technical and Product Description TARAXACUM 88 suspension fixture providing direct and reflected light, from 60 clear

globe lamps. Structure formed by 20 pressed and polished aluminum triangles. Steel

ceiling fitting and rose.