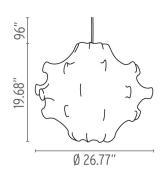

#### **Dimensional Image**

## **Physical**

Cord Length (inches) 157

Construction Material Cocoon Plastic, Steel

Weight 4.6 lbs

O FU740109 White