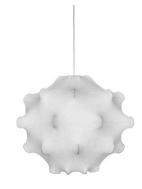

# Taraxacum - Specification Sheet by Achille and Pier Giacomo Castiglioni, 1960

## Mounting

Lamp (Bulb) Description 1 x 150W T-10 Medium Frosted Halogen

Environment Indoor - Dry Location

Finish White

Technical and Product Description TARAXACUM pendant lamp providing diffused light. White powder coated internal

steel structure sprayed with a unique cocoon resin to create the diffuser which is then

protected by a transparent sprayed on finish.