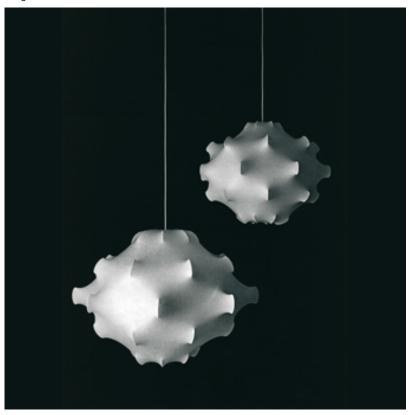

# Taraxacum - Specification Sheet by Achille and Pier Giacomo Castiglioni, 1960

## Mounting

Lamp (Bulb) Description 1 x 150W T-10 Medium Frosted Halogen

Environment Indoor - Dry Location

Finish White

Technical and Product Description TARAXACUM pendant lamp providing diffused light. White powder coated internal

steel structure sprayed with a unique cocoon resin to create the diffuser which is then

protected by a transparent sprayed on finish.