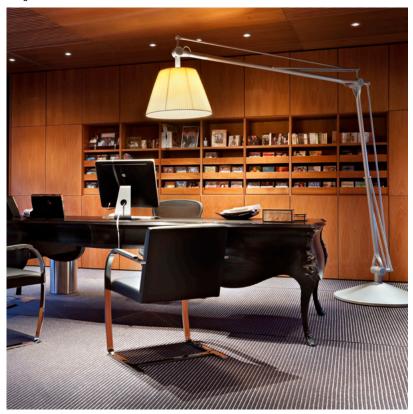

# **Superarchimoon - Specification Sheet** by Philippe Starck, 2000

## Mounting

Lamp (Bulb) Description 1 x 250W T-10 Medium Frosted Halogen

Environment Indoor - Dry Location

Finish Plisse Cloth

Technical and Product Description SUPERARCHIMOON floor lamp providing direct and diffused light. Acid etched handblown pressed glass internal diffuser. Pleated cloth external diffuser. Sandcast aluminum diffuser support. Gray painted assembly composed of tubular aluminum arms and tie rods, stainless steel spring, and die-cast aluminum joints. Sand-cast aluminum base with six lead counterweights and gray painted spun aluminum base cover. 0-100% dimmer on power cord. Polarized power cord covered with silver fabric. NOTE: This product requires longer delivery time. Please contact Customer Service for