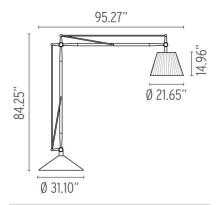

PERARCHIMOON floor lamp providing direct and diffused light. Acid etched handblown pressed glass internal diffuser. Pleated cloth external diffuser. Sandcast aluminum diffuser support. Gray painted assembly composed of tubular aluminum arms and tie rods, stainless steel spring, and die-cast aluminum joints. Sand-cast aluminum base with six lead counterweights and gray painted spun aluminum base cover. 0-100% dimmer on power cord. Polarized power cord covered with silver fabric. NOTE: This product requires longer delivery time. Please contact Customer Service for

details before ordering.

### **Electrical**

Voltage 120

Switching Foot switch on power cord

### **Physical**

**Construction Material** Aluminum and fabric

Weight 315 lbs



# FU637020 Plisse Cloth

## **Dimensional Image**



# Lamping (Bulb)



250W T-10 Medium Frosted Halogen