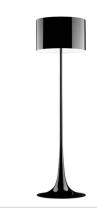

## Spun Light F - Specification Sheet by Sebastian Wrong, 2003

## Mounting

Lamp (Bulb) Description 1 x 200W A-21 Medium Frosted Incandescent

Environment Indoor - Dry Location

Finish Black

Technical and Product Description SPUN LIGHT F floor lamp fixture providing diffused light. Spun metal frame and

diffuser. Die-cast aluminum diffuser support arms and lamp-holder support. Finished in different colors. White, injection-molded polycarbonate (UL-94 V2) diffuser supports.

Dimmer for 0-100% luminosity adjustment fitted on the polarized cord

Electrical

Voltage 120

Switching Traditiol dimmer for 0-100% luminosity adjustment fitted on polarized cord

**Physical** 

Cord Length (inches) 96

Construction Material Aluminum and steel

Weight 39 lbs

FU661230 Black