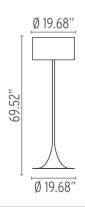

un Light F - Specification Sheet by Sebastian Wrong, 2003

## Mounting

Lamp (Bulb) Description 1 x 200W A-21 Medium Frosted Incandescent

Environment Indoor - Dry Location

Finish Black

Technical and Product Description SPUN LIGHT F floor lamp fixture providing diffused light. Spun metal frame and

diffuser. Die-cast aluminum diffuser support arms and lamp-holder support. Finished in different colors. White, injection-molded polycarbonate (UL-94 V2) diffuser supports.

Dimmer for 0-100% luminosity adjustment fitted on the polarized cord

Electrical

Voltage 120

Switching Traditiol dimmer for 0-100% luminosity adjustment fitted on polarized cord

**Physical** 

Cord Length (inches) 96

Construction Material Aluminum and steel

Weight 39 lbs





FU661230 Black

## **Dimensional Image**



## Lamping (Bulb)



200W A-21 Medium Frosted Incandescent