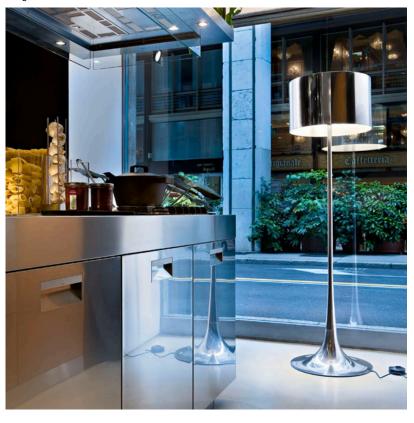

## Spun Light F - Specification Sheet by Sebastian Wrong, 2003

## Mounting

Lamp (Bulb) Description 1 x 200W A-21 Medium Frosted Incandescent

Environment Indoor - Dry Location

Finish Black

Technical and Product Description SPUN LIGHT F floor lamp fixture providing diffused light. Spun metal frame and

diffuser. Die-cast aluminum diffuser support arms and lamp-holder support. Finished in different colors. White, injection-molded polycarbonate (UL-94 V2) diffuser supports.

Dimmer for 0-100% luminosity adjustment fitted on the polarized cord

Electrical

Voltage 120

Switching Traditiol dimmer for 0-100% luminosity adjustment fitted on polarized cord

**Physical** 

Cord Length (inches) 96

Construction Material Aluminum and steel

Weight 39 lbs

FU661230 Black