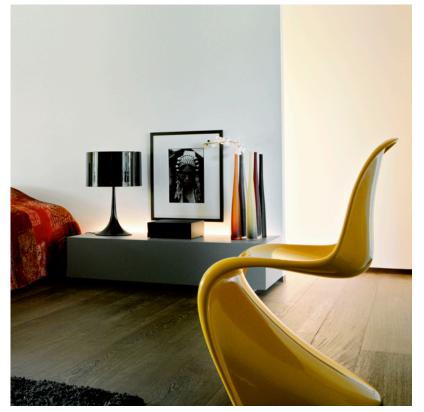

## Spun Light T - Specification Sheet by Sebastian Wrong, 2003

## Mounting

| Lamp (Bulb) Description           | 1 x 72W BT-15 ECO Halogen                                                                                                                                                                                                                                                                                                                                        |
|-----------------------------------|------------------------------------------------------------------------------------------------------------------------------------------------------------------------------------------------------------------------------------------------------------------------------------------------------------------------------------------------------------------|
| Environment                       | Indoor - Dry Location                                                                                                                                                                                                                                                                                                                                            |
| Finish                            | Mud                                                                                                                                                                                                                                                                                                                                                              |
| Technical and Product Description | SPUN LIGHT Table/desk lamp providing diffused light. Spun metal frame and diffuser, die-cast aluminum diffuser support arms and lamp-holder support, painted in different colors. White injection-molded polycarbonate (UL-94 V2) diffuser supports. Sandblasted pressed glass upper diffuser screen. Dimmer for 0-100% luminosity adjustment on polarized cord. |
| Electrical                        |                                                                                                                                                                                                                                                                                                                                                                  |
| Voltage                           | 120                                                                                                                                                                                                                                                                                                                                                              |