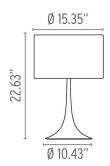

## Physical

Cord Length (inches) **Construction Material** Weight

67 Aluminum, Steel 9.5 lbs

FU661021 Mud

**Dimensional Image** 

Certifications

Lamping (Bulb)

72W BT-15 ECO Halogen