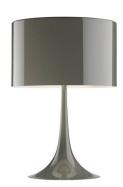

## Mounting

| Lamp (Bulb) Description           | 1 x 72W BT-15 ECO Halogen                                                                                                                                                                                                                                                                                                                                        |
|-----------------------------------|------------------------------------------------------------------------------------------------------------------------------------------------------------------------------------------------------------------------------------------------------------------------------------------------------------------------------------------------------------------|
| Environment                       | Indoor - Dry Location                                                                                                                                                                                                                                                                                                                                            |
| Finish                            | Mud                                                                                                                                                                                                                                                                                                                                                              |
| Technical and Product Description | SPUN LIGHT Table/desk lamp providing diffused light. Spun metal frame and diffuser, die-cast aluminum diffuser support arms and lamp-holder support, painted in different colors. White injection-molded polycarbonate (UL-94 V2) diffuser supports. Sandblasted pressed glass upper diffuser screen. Dimmer for 0-100% luminosity adjustment on polarized cord. |
| Electrical                        |                                                                                                                                                                                                                                                                                                                                                                  |
| Voltage                           | 120                                                                                                                                                                                                                                                                                                                                                              |

## Physical

Cord Length (inches) **Construction Material** Weight

67 Aluminum, Steel 9.5 lbs

FU661021 Mud

**Dimensional Image** 

Certifications

Lamping (Bulb)

72W BT-15 ECO Halogen