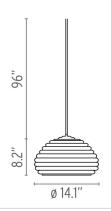

#### **Dimensional Image**

### **Physical**

Cord Length (inches) 96

Construction Material Aluminum

Weight 7 lbs

FU640000 Aluminum