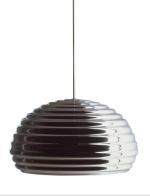

# Splugen Brau - Specification Sheet by Achille and Pier Giacomo Castiglioni, 1961

## Mounting

Lamp (Bulb) Description 1 x 100W A-21 Medium Silvered Bulb Incandescent

Environment Indoor - Dry Location

Finish Aluminum

Technical and Product Description SPLUGEN BRAU pendant lamp providing direct lighting. Polished and protected with

transparent paint, spun aluminum reflector. Steel ceiling fitting, vacuum-formed ABS

rose with gloss white finish.