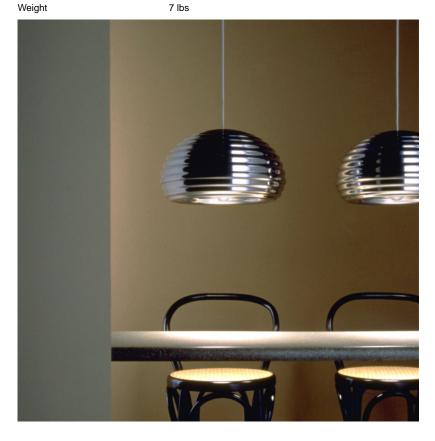

# Splugen Brau - Specification Sheet by Achille and Pier Giacomo Castiglioni, 1961

## Mounting

Lamp (Bulb) Description 1 x 100W A-21 Medium Silvered Bulb Incandescent

Environment Indoor - Dry Location

Finish Aluminum

Technical and Product Description SPLUGEN BRAU pendant lamp providing direct lighting. Polished and protected with

transparent paint, spun aluminum reflector. Steel ceiling fitting, vacuum-formed ABS

rose with gloss white finish.

### **Physical**

Cord Length (inches) 96

Construction Material Aluminum

Weight 7 lbs

FU640000 Aluminum