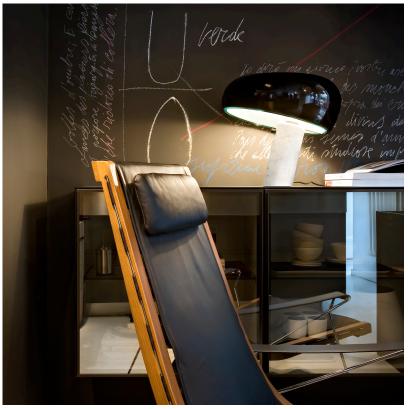

# Snoopy - Specification Sheet by Achille and Pier Giacomo Castiglioni, 1967

reflector, both resting in perfect balance on a white marble base. Originally designed by Achille and Pier Giacomo Castiglioni in 1967, re-introduced in 2003. Integral

dimmer and switch.