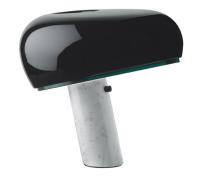

# Snoopy - Specification Sheet by Achille and Pier Giacomo Castiglioni, 1967

reflector, both resting in perfect balance on a white marble base. Originally designed by Achille and Pier Giacomo Castiglioni in 1967, re-introduced in 2003. Integral

dimmer and switch.

#### **Physical**

Construction Material Marble, steel

Weight 17.4

FU638030 Black