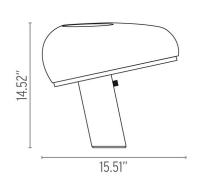

# Snoopy - Specification Sheet by Achille and Pier Giacomo Castiglioni, 1967

## Mounting

Lamp (Bulb) Description 1 x 1 X 72W BT-15 ECO Halogen

Environment Indoor - Dry Location

Finish Black

Technical and Product Description SNOOPY table lamp providing direct light through a thick glass disc and an enameled

reflector, both resting in perfect balance on a white marble base. Originally designed by Achille and Pier Giacomo Castiglioni in 1967, re-introduced in 2003. Integral

dimmer and switch.

## Electrical

Voltage 120

Switching Touch-sensor dimmer

#### **Physical**

Construction Material Marble, steel

Weight 17.4





FU638030 Black

#### **Dimensional Image**



# Lamping (Bulb)



72W BT-15 ECO Halogen