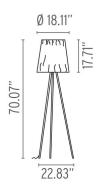

# Rosy Angelis - Specification Sheet by Philippe Starck, 1994

## Mounting

Lamp (Bulb) Description 1 x 150W A-21 Medium Frosted Incandescent

Environment Indoor - Dry Location

Finish Grey

Technical and Product Description ROSY ANGELIS floor lamp providing diffused light. A light weight polyester fabric

diffuser is embroidered with Starck signature. Aluminum tripod legs in grey or

mahogany finish.

### Electrical

Voltage 120

Switching Dimmer on lamp body

## **Physical**

Construction Material Aluminum and fabric

Weight 13 lbs





### **Dimensional Image**



# Lamping (Bulb)



150W A-21 Medium Frosted Incandescent