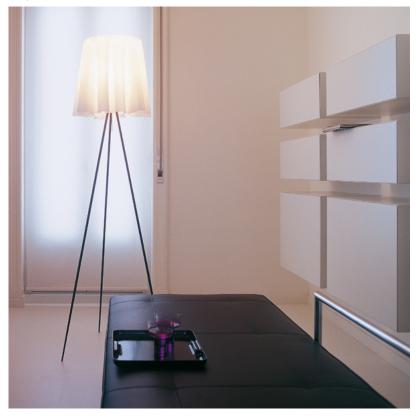

# Rosy Angelis - Specification Sheet by Philippe Starck, 1994

## Mounting

Lamp (Bulb) Description 1 x 150W A-21 Medium Frosted Incandescent

Environment Indoor - Dry Location

Finish Grey

Technical and Product Description ROSY ANGELIS floor lamp providing diffused light. A light weight polyester fabric

diffuser is embroidered with Starck signature. Aluminum tripod legs in grey or

mahogany finish.