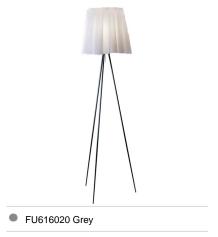

## Mounting

Lamp (Bulb) Description 1 x 150W A-21 Medium Frosted Incandescent

Environment Indoor - Dry Location

Finish Grey

Technical and Product Description ROSY ANGELIS floor lamp providing diffused light. A light weight polyester fabric

diffuser is embroidered with Starck signature. Aluminum tripod legs in grey or

mahogany finish.