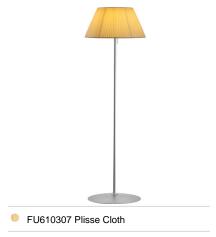

# Mounting

Lamp (Bulb) Description 1 x 150W T-10 Medium Frosted Halogen

Environment Indoor - Dry Location

Finish Plisse Cloth

Technical and Product Description ROMEO SOFT F floor lamp providing diffused lighting. Acid-etched pressed

borosilicate glass internal diffuser. Plissé cloth shade. Gray painted steel stem and diecast aluminum base and yoke. Injection-molded transparent polycarbonate diffuser support. On/Off dimmer on cable, with chrome-plated steel sensor located on the neck