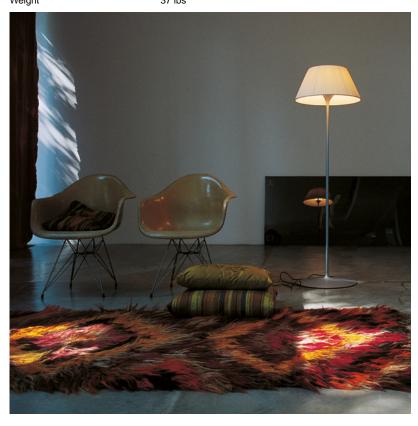

# Mounting

Lamp (Bulb) Description 1 x 150W T-10 Medium Frosted Halogen

Environment Indoor - Dry Location

Finish Plisse Cloth

Technical and Product Description ROMEO SOFT F floor lamp providing diffused lighting. Acid-etched pressed

borosilicate glass internal diffuser. Plissé cloth shade. Gray painted steel stem and diecast aluminum base and yoke. Injection-molded transparent polycarbonate diffuser support. On/Off dimmer on cable, with chrome-plated steel sensor located on the neck

# Physical

Construction Material Fabric, steel
Weight 37 lbs