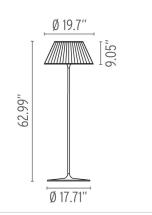

# Romeo Soft F - Specification Sheet by Philippe Starck, 1996

# Mounting

Lamp (Bulb) Description 1 x 150W T-10 Medium Frosted Halogen

Environment Indoor - Dry Location

Finish Plisse Cloth

Technical and Product Description ROMEO SOFT F floor lamp providing diffused lighting. Acid-etched pressed

borosilicate glass internal diffuser. Plissé cloth shade. Gray painted steel stem and diecast aluminum base and yoke. Injection-molded transparent polycarbonate diffuser support. On/Off dimmer on cable, with chrome-plated steel sensor located on the neck

of the fitting. Power cord

### Electrical

Voltage 120

Switching ON-OFF switch and 0-100% dimmer installed on the cord

# Physical

Construction Material Fabric, steel
Weight 37 lbs





#### **Dimensional Image**



## Lamping (Bulb)



150W T-10 Medium Frosted Halogen