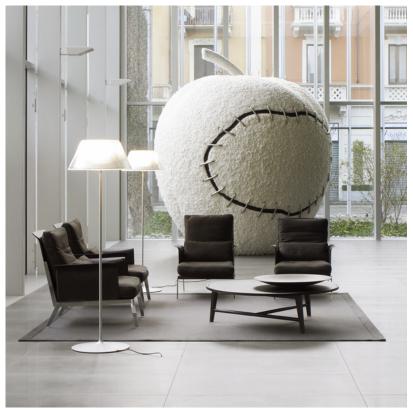

## Romeo Moon F - Specification Sheet by Philippe Starck, 1996

## Mounting

Lamp (Bulb) Description 1 x 150W T-10 Medium Frosted Halogen

Environment Indoor - Dry Location

Finish Glass

Technical and Product Description ROMEO MOON F floor lamp with fluted glass shade and internal opal glass diffuser

supported by a silver stem, cast yoke and base. On/off dimmer switch on cord

**Electrical** 

Voltage 120

Switching ON-OFF switch and 0-100% dimmer installed on the cord

**Physical** 

Construction Material Glass and steel