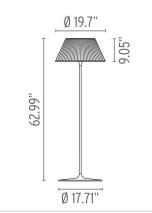

## Romeo Moon F - Specification Sheet by Philippe Starck, 1996

## Mounting

Lamp (Bulb) Description 1 x 150W T-10 Medium Frosted Halogen

Environment Indoor - Dry Location

Finish Glass

Technical and Product Description ROMEO MOON F floor lamp with fluted glass shade and internal opal glass diffuser

supported by a silver stem, cast yoke and base. On/off dimmer switch on cord

**Electrical** 

Voltage 120

Switching ON-OFF switch and 0-100% dimmer installed on the cord

**Physical** 

Construction Material Glass and steel

Weight 52.5 lbs





FU610300 Glass

## **Dimensional Image**



## Lamping (Bulb)



150W T-10 Medium Frosted Halogen