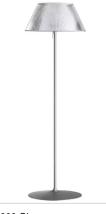

## Mounting

Lamp (Bulb) Description 1 x 150W T-10 Medium Frosted Halogen

Environment Indoor - Dry Location

Finish Glass

Technical and Product Description ROMEO MOON F floor lamp with fluted glass shade and internal opal glass diffuser

supported by a silver stem, cast yoke and base. On/off dimmer switch on cord

**Electrical** 

Voltage 120

Switching ON-OFF switch and 0-100% dimmer installed on the cord

**Physical** 

Construction Material Glass and steel

Weight 52.5 lbs

FU610300 Glass