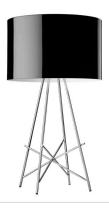

#### **Physical**

Cord Length (inches) 72

Construction Material Aluminum, Glass, Polycarbonate, Steel

Weight 9.3 lbs (metal) - 14.3 lbs (glass)

■ FU591130 Glossy Black