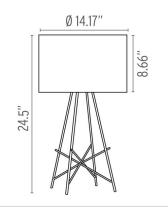

onment Indoor - Dry Location

Finish Glossy Black

Technical and Product Description Ray T table lamp providing diffused lighting. Steel tube structure, welded, brushed and

chrome-plated. Diffuser support disk in die-cast, polished and chrome-plated Zamak alloy. Lathe-shaped aluminum diffusers, painted white on the inside, and shiny white or black on the outside or gray-colored, blown and overlaid glass with glossy external finish. Resistive dimmer wired on cord for 0-100% light adjustment. Power cord with

black PVC/PVC (flat).

#### **Electrical**

Voltage 120

Switching Switch on cord

#### **Physical**

Cord Length (inches) 72

Construction Material Aluminum, Glass, Polycarbonate, Steel

Weight 9.3 lbs (metal) - 14.3 lbs (glass)





■ FU591130 Glossy Black

## **Dimensional Image**



### Certifications



# Lamping (Bulb)



150W T-10 Medium Frosted Halogen