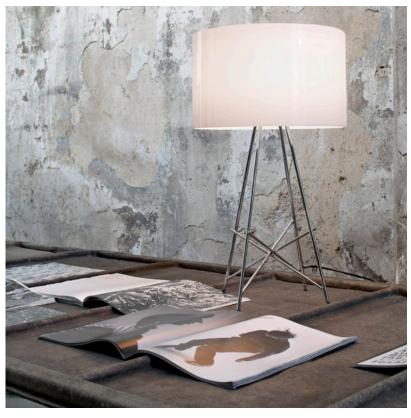

# Ray T - Specification Sheet by Rodolfo Dordoni, 2007

## Mounting

Lamp (Bulb) Description 1 x 150W T-10 Medium Frosted Halogen

Environment Indoor - Dry Location

Finish Glossy Black

Technical and Product Description Ray T table lamp providing diffused lighting. Steel tube structure, welded, brushed and

chrome-plated. Diffuser support disk in die-cast, polished and chrome-plated Zamak alloy. Lathe-shaped aluminum diffusers, painted white on the inside, and shiny white or black on the outside or gray-colored, blown and overlaid glass with glossy external finish. Resistive dimmer wired on cord for 0-100% light adjustment. Power cord with