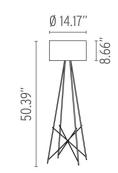

rnal finish.Resistive dimmer wired on cord for 0-100% light adjustment. Power cord with black PVC/PVC (flat) sheath. |
| Electrical                        |                                                                                                                                                                                                                                                                                                                                                                                                                                                                        |



### • FU591630 Glossy Black

#### **Dimensional Image**

# Physical

Voltage

Switching

**Construction Material** 

Aluminum, Glass, Polycarbonate, Steel 18 lbs

120

Foot switch





Lamping (Bulb)



150W T-10 Medium Frosted Halogen