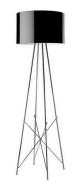

#### Mounting

| Lamp (Bulb) Description           | 1 x 150W T-10 Medium Frosted Halogen                                                                                                                                                                                                                                                                                                                                                                                                                                   |
|-----------------------------------|------------------------------------------------------------------------------------------------------------------------------------------------------------------------------------------------------------------------------------------------------------------------------------------------------------------------------------------------------------------------------------------------------------------------------------------------------------------------|
| Environment                       | Indoor - Dry Location                                                                                                                                                                                                                                                                                                                                                                                                                                                  |
| Finish                            | Glossy Black                                                                                                                                                                                                                                                                                                                                                                                                                                                           |
| Technical and Product Description | Ray F floor lamp providing diffused lighting. Steel tube structure, welded, brushed and chrome-plated. Diffuser support disk in die-cast, polished and chrome-plated Zamak alloy. Lathe-shaped aluminum diffusers, painted white on the inside, and shiny white or black on the outside or gray-colored, blown and overlaid glass with glossy external finish.Resistive dimmer wired on cord for 0-100% light adjustment. Power cord with black PVC/PVC (flat) sheath. |
| Electrical                        |                                                                                                                                                                                                                                                                                                                                                                                                                                                                        |

### • FU591630 Glossy Black