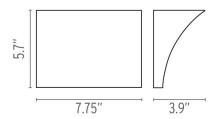

# Pochette - Specification Sheet by Rodolfo Dordoni, 2003

# Mounting

Lamp (Bulb) Description 1 x 200W T3 or T4 RSC Halogen

Environment Indoor - Dry Location

Finish Chrome

Technical and Product Description POCHETTE wall light providing indirect light. Pressure die-cast Zamak alloy structure,

matte gray, bronze liquid paint or chrome-plated finish. Molded steel, galvanized white wall attachment containing the wall attachment system as well as the electrical devices. Pochette has a single dimmable light source in the traditional recessed series,

satin-finish Pyrex glass protection.

## Electrical

Voltage 120 Switching NA

# Physical

Construction Material Steel
Weight 3.5 lbs





● FU970057 Chrome

#### **Dimensional Image**



### Certifications



ADA

Lamping (Bulb)

<u></u>
-(-×-×-)-□

200W T3 RSC Halogen