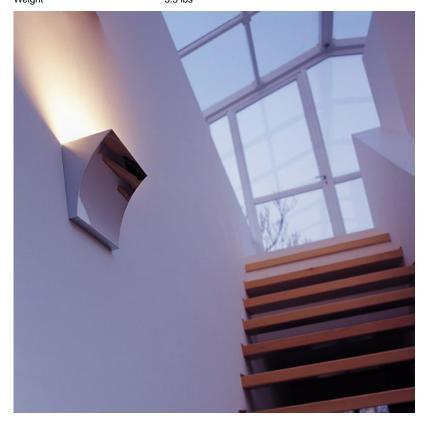

# Mounting

Lamp (Bulb) Description 1 x 200W T3 or T4 RSC Halogen

Environment Indoor - Dry Location

Finish Chrome

Technical and Product Description POCHETTE wall light providing indirect light. Pressure die-cast Zamak alloy structure,

matte gray, bronze liquid paint or chrome-plated finish. Molded steel, galvanized white wall attachment containing the wall attachment system as well as the electrical devices. Pochette has a single dimmable light source in the traditional recessed series,

satin-finish Pyrex glass protection.