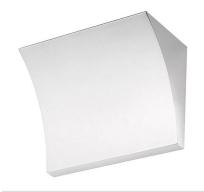

# Mounting

Lamp (Bulb) Description 1 x 200W T3 or T4 RSC Halogen

Environment Indoor - Dry Location

Finish Chrome

Technical and Product Description POCHETTE wall light providing indirect light. Pressure die-cast Zamak alloy structure,

matte gray, bronze liquid paint or chrome-plated finish. Molded steel, galvanized white wall attachment containing the wall attachment system as well as the electrical devices. Pochette has a single dimmable light source in the traditional recessed series,

satin-finish Pyrex glass protection.