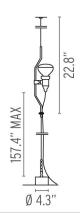

## **Dimensional Image**

Certifications

or nickel-plated shaped steel tube on a ceiling-to-floor steel cable (157.5" long).

Fixture head made of injection-molded black elastomer housing a switch.

**Electrical** 

Voltage 120

Switching Switch made of injection-molded black elastomer (UL-94 HB) housed in fixture head

**Physical** 

Cord Length (inches) 157

Construction Material Plastic and Steel

Weight 8 bs

FU540030 Black