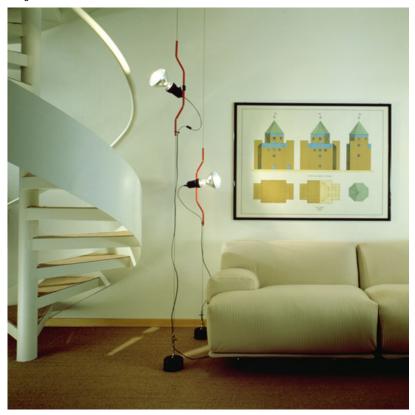

## Parentesi - Specification Sheet by Achille Castiglioni and Pio Manzu, 1971

## Mounting

Lamp (Bulb) Description 1 x 120W BR-40 Medium Reflector Flood Incandescent

Environment Indoor - Dry Location

Finish Black

Technical and Product Description PARENTESI Lamp providing direct light. Lamp moves vertically via sliding of a painted

or nickel-plated shaped steel tube on a ceiling-to-floor steel cable (157.5" long).

Fixture head made of injection-molded black elastomer housing a switch.

**Electrical** 

Voltage 120

Switching Switch made of injection-molded black elastomer (UL-94 HB) housed in fixture head