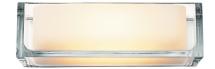

## Mounting

Lamp (Bulb) Description 1 x 200W T3 or T4 RSC Halogen

Environment Indoor - Dry Location

Finish Glass

Technical and Product Description ON THE ROCKS Wall lamp providing direct/indirect and partially diffused light. Lamp

body in transparent glass. Internal diffuser in opal glass. The wall mount is a white powder coated, aluminum alloy die-casting including both the wall fitting system and

the electrical equipment.

#### **Physical**

Construction Material Glass, steel
Weight 5.5 lbs

FU465100 Glass