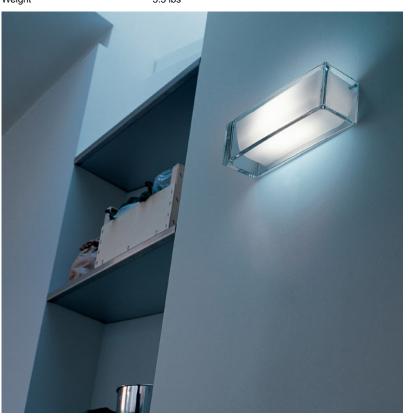

## Mounting

Lamp (Bulb) Description 1 x 200W T3 or T4 RSC Halogen

Environment Indoor - Dry Location

Finish Glass

Technical and Product Description ON THE ROCKS Wall lamp providing direct/indirect and partially diffused light. Lamp

body in transparent glass. Internal diffuser in opal glass. The wall mount is a white powder coated, aluminum alloy die-casting including both the wall fitting system and

the electrical equipment.