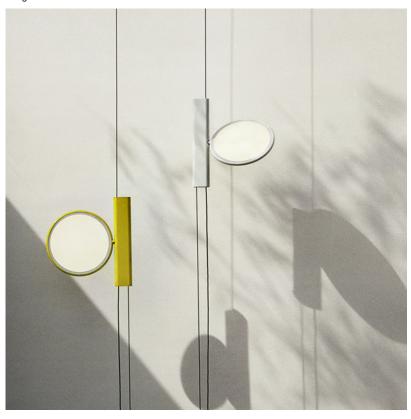

# OK - Specification Sheet by Konstantin Grcic, 2014

360 degrees. A small rectangular box that houses the electronic components slides vertically over the metal wire of the lamp balanced by cone shaped counterweight.

Soft-touch switch.