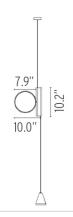

# OK - Specification Sheet by Konstantin Grcic, 2014

## Mounting

Lamp (Bulb) Description EDGE LIGHTING TECHNOLOGY - 2700K - 1638lm - CRI85 - 18W

Environment Indoor - Dry Location

Finish White

Technical and Product Description OK Light with an ultra-flat LED surface with edge-lighting technology, directable over

360 degrees. A small rectangular box that houses the electronic components slides vertically over the metal wire of the lamp balanced by cone shaped counterweight.

Soft-touch switch.

#### **Electrical**

Switching Optical Switch with dimmer on black cord

## **Physical**

Cord Length (inches) 157

Construction Material Aluminum, PMMA

Weight 6.4 lbs





O F4640009 White

### **Dimensional Image**



Certifications