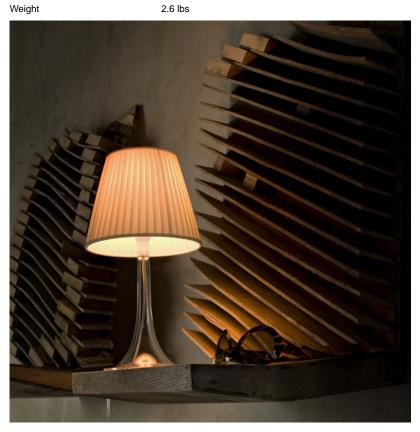

## Miss K Soft - Specification Sheet by Philippe Starck, 2003

## Mounting

| Lamp (Bulb) Description           | 1 x 72W BT-15 ECO Halogen                                                                                                                                  |
|-----------------------------------|------------------------------------------------------------------------------------------------------------------------------------------------------------|
| Environment                       | Indoor - Dry Location                                                                                                                                      |
| Finish                            | Plisse Cloth                                                                                                                                               |
| Technical and Product Description | MISS K SOFT table lamp with diffused light emission. Fully transparent, injenction molded PMMA polymethylmethacrylate structure, outer diffuser in fabric. |
| Electrical                        |                                                                                                                                                            |
| Voltage                           | 120                                                                                                                                                        |
| Switching                         | Polarized power cord with ON-OFF switch                                                                                                                    |
|                                   |                                                                                                                                                            |

## Physical

Construction Material

Plastic and fabric 2.6 lbs

FU625507 Plisse Cloth

**Dimensional Image** 

Certifications

Lamping (Bulb)

72W BT-15 ECO Halogen