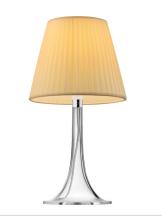

## Miss K Soft - Specification Sheet by Philippe Starck, 2003

## Mounting

| Lamp (Bulb) Description           | 1 x 72W BT-15 ECO Halogen                                                                                                                                  |
|-----------------------------------|------------------------------------------------------------------------------------------------------------------------------------------------------------|
| Environment                       | Indoor - Dry Location                                                                                                                                      |
| Finish                            | Plisse Cloth                                                                                                                                               |
| Technical and Product Description | MISS K SOFT table lamp with diffused light emission. Fully transparent, injenction molded PMMA polymethylmethacrylate structure, outer diffuser in fabric. |
| Electrical                        |                                                                                                                                                            |
| Voltage                           | 120                                                                                                                                                        |
| Switching                         | Polarized power cord with ON-OFF switch                                                                                                                    |
|                                   |                                                                                                                                                            |

## Physical

Construction Material

Plastic and fabric 2.6 lbs

FU625507 Plisse Cloth

**Dimensional Image** 

Certifications

Lamping (Bulb)

72W BT-15 ECO Halogen