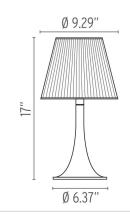

## Physical

Construction Material

Plastic and fabric 2.6 lbs

FU625507 Plisse Cloth

**Dimensional Image** 

Certifications

Lamping (Bulb)

72W BT-15 ECO Halogen