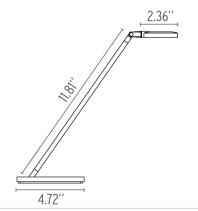

# Minikelvin Led - Specification Sheet by Antonio Citterio w Toan Nguyen, 2011

### Mounting

Lamp (Bulb) Description 36 x TOP LED 3000K 216lm CRI 80 - 4W

Environment Indoor - Dry Location

Finish Chrome

Technical and Product Description MINIKELVIN LED Table lamp providing direct light. Minikelvin LED lamp head in

presso-fused aluminum, diffuser in photo-engraved methacrylate with aluminate surround. Power pack on plug, base in pressofused zamak. Directionable head. ON/ OFF switch with Soft Touch technology and light flow adjustment to 2 intensities (100%).

- 50% - 0%). Power pack on plug with interchangeable plugs.

### Electrical

Voltage 120 Switching NA

## Physical

Construction Material Aluminum
Weight 1.8 lbs





• F4180057 Chrome

#### **Dimensional Image**



Certifications