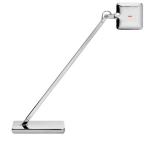

### Mounting

Lamp (Bulb) Description 36 x TOP LED 3000K 216lm CRI 80 - 4W

Environment Indoor - Dry Location

Finish Chrome

Technical and Product Description MINIKELVIN LED Table lamp providing direct light. Minikelvin LED lamp head in

presso-fused aluminum, diffuser in photo-engraved methacrylate with aluminate surround. Power pack on plug, base in pressofused zamak. Directionable head. ON/ OFF switch with Soft Touch technology and light flow adjustment to 2 intensities (100%).

- 50% - 0%). Power pack on plug with interchangeable plugs.

## Physical

Construction Material Aluminum
Weight 1.8 lbs

• F4180057 Chrome