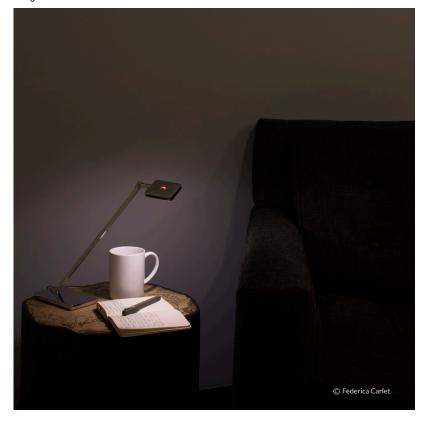

### Mounting

Lamp (Bulb) Description 36 x TOP LED 3000K 216lm CRI 80 - 4W

Environment Indoor - Dry Location

Finish Chrome

Technical and Product Description MINIKELVIN LED Table lamp providing direct light. Minikelvin LED lamp head in

presso-fused aluminum, diffuser in photo-engraved methacrylate with aluminate surround. Power pack on plug, base in pressofused zamak. Directionable head. ON/ OFF switch with Soft Touch technology and light flow adjustment to 2 intensities (100%).

- 50% - 0%). Power pack on plug with interchangeable plugs.