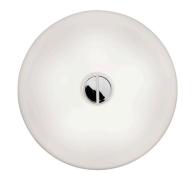

## Mounting

Lamp (Bulb) Description 1 x 25W T4 G9 Frosted Halogen
Environment Indoor/Outdoor - Damp Location

Finish White

Technical and Product Description MINI BUTTON wall mount fixture providing diffused lighting suitable for indoor and

covered outdoor use (IP44 rating, suitable for damp locations). Silicone elastomer dust and waterproof seal. Die-cast aluminum lamp body and wall fitting. Diffuser available

in opaline glass.

## Physical

Construction Material Aluminum, Glass, Polycarbote, Steel

Weight 1.3 lbs

O FU149009 White