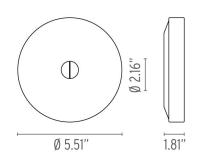

### **Dimensional Image**

Certifications

ADA

Lamping (Bulb)

25W G9 Frosted Halogen