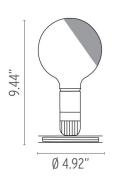

## **Dimensional Image**

### **Physical**

Cord Length (inches) 9

Construction Material Stainless steel

Weight 0.78 lbs