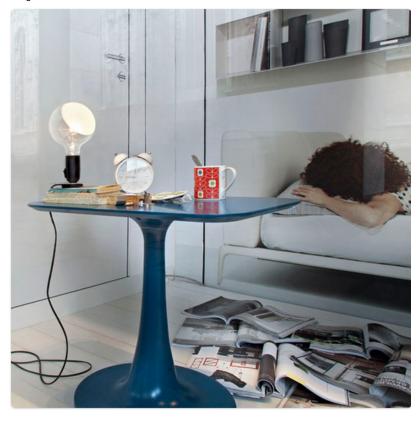

## Mounting

Lamp (Bulb) Description 1 x 40W Lampadina Medium G40 Incandescent

Environment Indoor - Dry Location

Finish Black

Technical and Product Description LAMPADINA table lamp providing direct and diffused light. Anodized aluminum base

serves to contain excess power cord. Clear globe lamp is partially sandblasted to

diffuse the light. On/Off switch on lamp-holder.