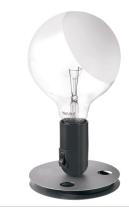

## Mounting

Lamp (Bulb) Description 1 x 40W Lampadina Medium G40 Incandescent

Environment Indoor - Dry Location

Finish Black

Technical and Product Description LAMPADINA table lamp providing direct and diffused light. Anodized aluminum base

serves to contain excess power cord. Clear globe lamp is partially sandblasted to

diffuse the light. On/Off switch on lamp-holder.

#### FU330200 Black