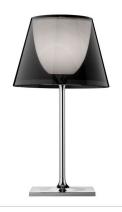

# Ktribe T - Specification Sheet by Philippe Starck, 2007

## Mounting

Lamp (Bulb) Description 1 x 72W BT-15 ECO Halogen (Included)

Environment Indoor - Dry Location
Finish Chrome/Fumee

Technical and Product Description KTRIBE T table lamp providing diffused lighting. Base, rod support and diffuser

support in die-cast, polished Zamak alloy. Polished aluminum tubular. Injection-molded, matte black PA (Nylon) base cover. Injection-molded PC (polycarbonate) opal inner diffuser. Outer diffuser in transparent or fumée PMMA (polymethylmethacrylate).

### **Physical**

Cord Length (inches) 64" - Black

Construction Material Aluminum, PMMA (Polymethylmethacrylate), Polycarbonate, Zamak

Weight 6.8 lbs

FU627830 Chrome/Fumee