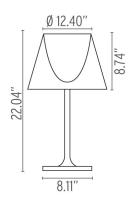

e Starck, 2007

## Mounting

Lamp (Bulb) Description 1 x 72W BT-15 ECO Halogen (Included)

Environment Indoor - Dry Location
Finish Chrome/Fumee

Technical and Product Description KTRIBE T table lamp providing diffused lighting. Base, rod support and diffuser

support in die-cast, polished Zamak alloy. Polished aluminum tubular. Injection-molded, matte black PA (Nylon) base cover. Injection-molded PC (polycarbonate) opal inner diffuser. Outer diffuser in transparent or fumée PMMA (polymethylmethacrylate).

### **Electrical**

Voltage 120

Switching 0-100% dimmer installed on the cord

### **Physical**

Cord Length (inches) 64" - Black

Construction Material Aluminum, PMMA (Polymethylmethacrylate), Polycarbonate, Zamak

Weight 6.8 lbs





FU627830 Chrome/Fumee

#### **Dimensional Image**



#### Certifications



## Lamping (Bulb)



72W BT-15 ECO Halogen