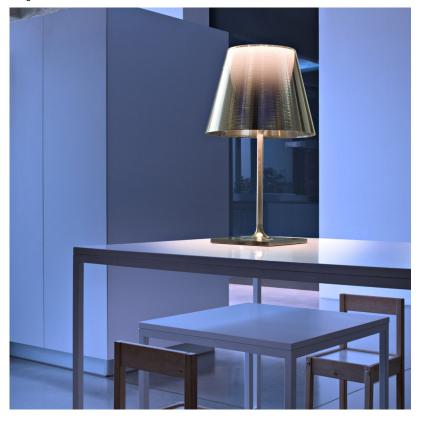

# Ktribe T - Specification Sheet by Philippe Starck, 2007

## Mounting

Lamp (Bulb) Description 1 x 72W BT-15 ECO Halogen (Included)

Environment Indoor - Dry Location
Finish Chrome/Fumee

Technical and Product Description KTRIBE T table lamp providing diffused lighting. Base, rod support and diffuser

support in die-cast, polished Zamak alloy. Polished aluminum tubular. Injection-molded, matte black PA (Nylon) base cover. Injection-molded PC (polycarbonate) opal inner diffuser. Outer diffuser in transparent or fumée PMMA (polymethylmethacrylate).