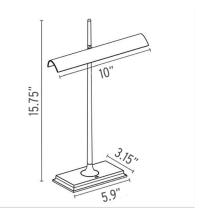

|
| Weight                            | 2 lbs                                                                                                                                                                                                                                                                                       |
| Weight                            |                                                                                                                                                                                                                                                                                             |





**Dimensional Image** 



Certifications