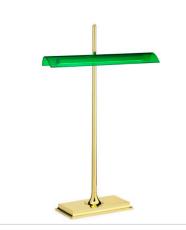

## Goldman - Specification Sheet by Ron Gilad, 2012

| Lamp (Bulb) Description           | 42 x LED 420lm total 2700K CRI85 - 8W                                                                                                                                                                                                                                                       |
|-----------------------------------|---------------------------------------------------------------------------------------------------------------------------------------------------------------------------------------------------------------------------------------------------------------------------------------------|
| Environment                       | Indoor - Dry Location                                                                                                                                                                                                                                                                       |
| Finish                            | Brass                                                                                                                                                                                                                                                                                       |
| Technical and Product Description | GOLDMAN table lamp with direct light with USB plug built into base. Frame i aluminum with diffusers in clear methacrylate. Optical switch on base, dimmable wit the Soft Touch technology. The power cable is 8.2 ft (2.5 m) long. The power supply on a plug with interchangeable sockets. |
| Electrical                        |                                                                                                                                                                                                                                                                                             |
| Voltage                           | 120                                                                                                                                                                                                                                                                                         |
| Switching                         | Touch-sensor 2-step dimmer on base                                                                                                                                                                                                                                                          |
| Physical                          |                                                                                                                                                                                                                                                                                             |
| Cord Length (inches)              | 98                                                                                                                                                                                                                                                                                          |
| Construction Material             | Aluminum, Methacrylate, Polycarbote, Zamak                                                                                                                                                                                                                                                  |
|                                   |                                                                                                                                                                                                                                                                                             |
| Weight                            | 2 lbs                                                                                                                                                                                                                                                                                       |
| Weight                            |                                                                                                                                                                                                                                                                                             |