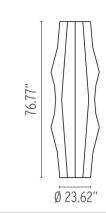

|
|                                                | protected by a transparent sprayed on finish".<br>120                                                                                                                |
| Voltage                                        |                                                                                                                                                                      |
| Electrical<br>Voltage<br>Switching<br>Physical | 120                                                                                                                                                                  |



**Dimensional Image** 





Lamping (Bulb)



100W A-19 Medium Frosted Incandescent