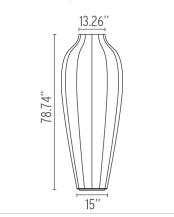

g process. Base in printed ABS. Frieze in silk-screened glass placed at the top end of the reflector obtained by spinning. Two light sources are controlled by dual pedal switch mounted on power cable. The fluorescent tube can be dimmed, conserving the memory of the last setting before turn-off. The second button turns on/ off the top lamp for the projection of the decorative frieze on the ceiling. 112 inch (285cm) power cable. The body of the fixture is lit with the 54W T5 fluorescent. The pattern is projected from the top of the fixture with a 60W T4 halogen. Both lamps (bulbs) are included.

#### **Electrical**

Voltage 120 NA Switching

## **Physical**

Cord Length (inches) 104

Construction Material Cocoon, Steel, Glass

Weight 30 lbs





O FU167009 White

#### **Dimensional Image**



Lamping (Bulb)

54W G5 FSD Fluorescent