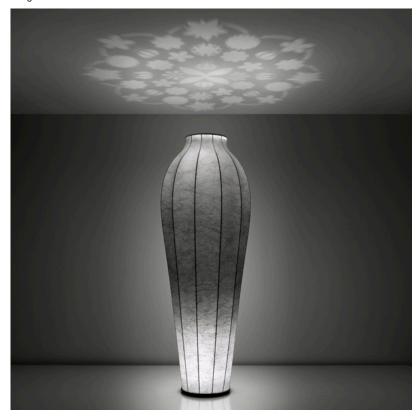

### Mounting

Lamp (Bulb) Description 1 x 54W G5 FSD Fluorescent

Environment Indoor - Dry Location

Finish White

Technical and Product Description CHRYSALIS Floor lamp providing diffused light. Internal structure in steel. Cocoon diffuser coated on the structure with transparent protection at the end of the manufacturing process. Base in printed ABS. Frieze in silk-screened glass placed at the top end of the reflector obtained by spinning. Two light sources are controlled by dual pedal switch mounted on power cable. The fluorescent tube can be dimmed, conserving the memory of the last setting before turn-off. The second button turns on/ off the top lamp for the projection of the decorative frieze on the ceiling. 112 inch (285cm) power cable. The body of the fixture is lit with the 54W T5 fluorescent. The pattern is projected from the top of the fixture with a 60W T4 halogen. Both lamps (bulbs) are included.