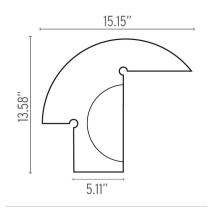

# Biagio - Specification Sheet by Tobia Scarpa, 1968

### Mounting

Lamp (Bulb) Description 1 x 100W A-19 Medium Frosted Incandescent

Environment Indoor - Dry Location

Finish White

Technical and Product Description BIAGIO table lamp providing direct light. Biagio lamp body is carved from a single

block of Botticino marble, resulting unique finish for each piece.

#### **Electrical**

Voltage 120

Switching ON-OFF switch on cord

### **Physical**

Cord Length (inches) 86
Construction Material Marble
Weight 16.5 lbs





O F0700000 White

# **Dimensional Image**



# Lamping (Bulb)



100W A-19 Medium Frosted Incandescent