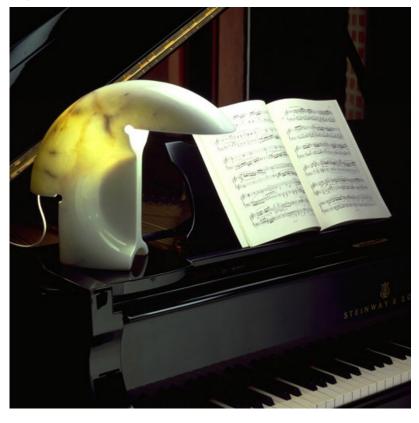

# Biagio - Specification Sheet by Tobia Scarpa, 1968

### Mounting

Lamp (Bulb) Description 1 x 100W A-19 Medium Frosted Incandescent

Environment Indoor - Dry Location

Finish White

Technical and Product Description BIAGIO table lamp providing direct light. Biagio lamp body is carved from a single

block of Botticino marble, resulting unique finish for each piece.