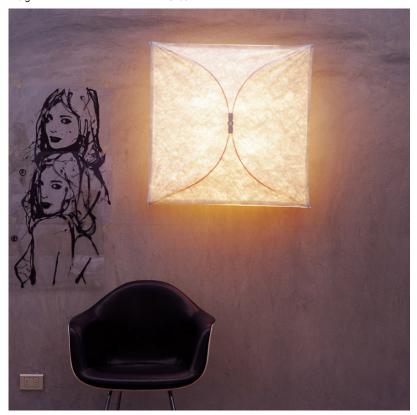

## Ariette - Specification Sheet by Tobia Scarpa, 1973

## Mounting

| Lamp (Bulb) Description           | 4 x 40W A-19 Medium Frosted Incandescent                                                                                                       |
|-----------------------------------|------------------------------------------------------------------------------------------------------------------------------------------------|
| Environment                       | Indoor - Dry Location                                                                                                                          |
| Finish                            | Fabric                                                                                                                                         |
| Technical and Product Description | ARIETTE wall or ceiling-mounted fixture providing diffused light. Synthetic fat diffuser. 30% fiberglass reinforced polyamide ceiling fitting. |