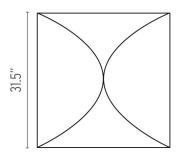

## Electrical

| Voltage   |  |
|-----------|--|
| Switching |  |

Physical

Construction Material Weight Fabric and plastic 1.8 lbs

120 NA

FU040009 Fabric

**Dimensional Image** 

Lamping (Bulb)