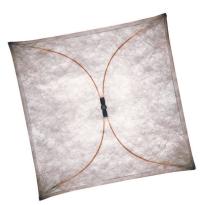

## Ariette - Specification Sheet by Tobia Scarpa, 1973

## Mounting

| Lamp (Bulb) Description           | 4 x 40W A-19 Medium Frosted Incandescent                                                                                                       |
|-----------------------------------|------------------------------------------------------------------------------------------------------------------------------------------------|
| Environment                       | Indoor - Dry Location                                                                                                                          |
| Finish                            | Fabric                                                                                                                                         |
| Technical and Product Description | ARIETTE wall or ceiling-mounted fixture providing diffused light. Synthetic fat diffuser. 30% fiberglass reinforced polyamide ceiling fitting. |