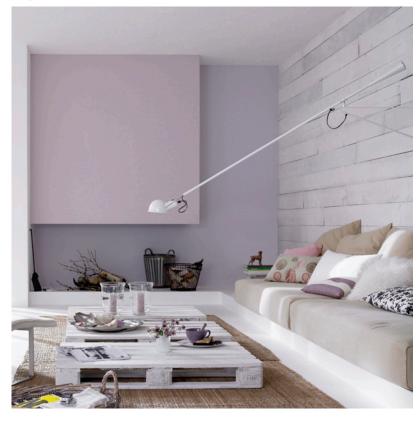

## Mounting

Lamp (Bulb) Description 1 x 75W A-19 Medium Frosted Incandescent

Environment Indoor - Dry Location

Finish Black

Technical and Product Description 265 wall lamp providing direct light. Lamp head rotates 360-degrees so light can be

aimed in various directions. Painted steel body, adjustable arm and reflector. Chrome-plated brass reflector support. Cast iron tapered counterweight. On/Off switch on

socket holder. Plug in power cord (length 80").