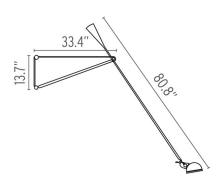

# 265 - Specification Sheet by Paolo Rizzatto, 1973

## Mounting

Lamp (Bulb) Description 1 x 75W A-19 Medium Frosted Incandescent

Environment Indoor - Dry Location

Finish Black

Technical and Product Description 265 wall lamp providing direct light. Lamp head rotates 360-degrees so light can be

aimed in various directions. Painted steel body, adjustable arm and reflector. Chrome-plated brass reflector support. Cast iron tapered counterweight. On/Off switch on

socket holder. Plug in power cord (length 80").

## Electrical

Voltage 120

Switching Switch on lamp socket

#### **Physical**

Cord Length (inches)80Construction MaterialSteelWeight13.2 lbs





AU030030 Black

#### **Dimensional Image**



# Lamping (Bulb)



75W A-19 Medium Frosted Incandescent