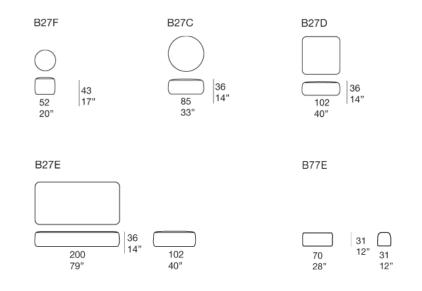

## Notes:

The platform code B27E and the poufs code B27C and B27D can be completed with a backrest positioned as desired. The backrest is made of polyurethane foam and is provided with ballast (the backrest belongs to the series Orlando).