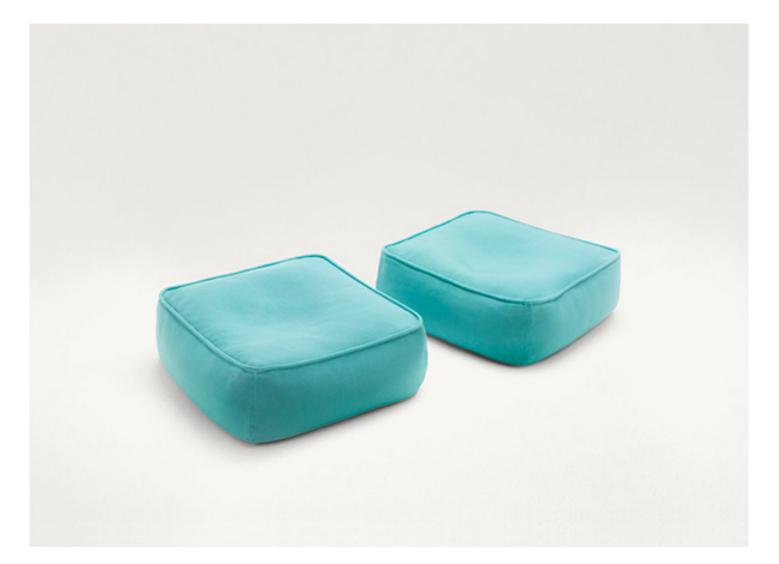

## Float

design : F. Rota

Platform and poufs available in different dimensions.

The series Float also includes an easy chair, a sofa and a chaise longue.

Padding: polypropylene microspheres encased in a polyester covering.

Upholstery: removable and available in the fabrics Light, Rope M, Aquatech, Brio, Thea, Aero, Wara o Maris.