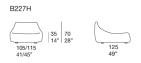

Float on design : F. Rota

Lounge chair.

**Structure:** varnished stainless steel AISI 316 provided with plastic spacers.

 $\textbf{Padding:} \ \textbf{recyclable} \ \textbf{expanded} \ \textbf{polyethylene} \ \textbf{mixed} \ \textbf{with} \ \textbf{polyester} \ \textbf{fibre}, \ \textbf{fixed} \ \textbf{foam} \ \textbf{covering} \ \textbf{in} \ \textbf{waterproofed} \ \textbf{polyester}.$ 