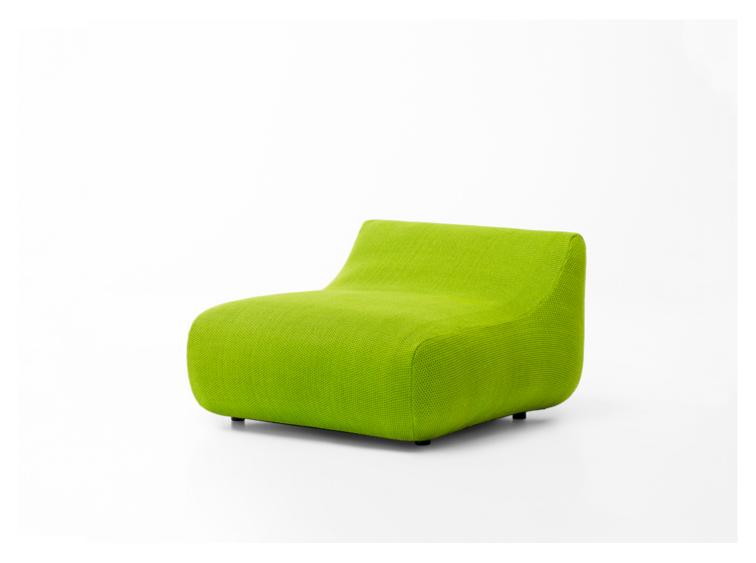

Float on design : F. Rota

Lounge chair.

**Structure:** varnished stainless steel AISI 316 provided with plastic spacers.

 $\textbf{Padding:} \ \textbf{recyclable} \ \textbf{expanded} \ \textbf{polyethylene} \ \textbf{mixed} \ \textbf{with} \ \textbf{polyester} \ \textbf{fibre}, \ \textbf{fixed} \ \textbf{foam} \ \textbf{covering} \ \textbf{in} \ \textbf{waterproofed} \ \textbf{polyester}.$ 

**Upholstery:** removable and available in two-colour Costa Inglese knit and in Maglia Operata, a contemporary interpretation of the traditional "Rice stitch".

## Notes:

This product can be used also in interior environments.

We advise to use a Winter Set protection cover.

Generato: 02/06/2024 17:04