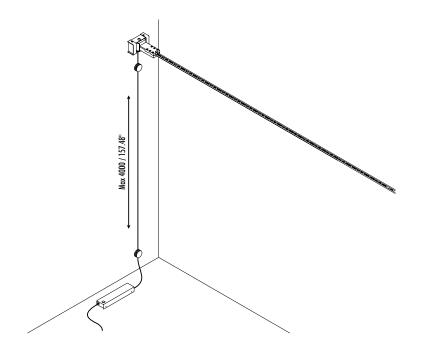

DESIGN DAVIDE GROPPI - 2017 Wall Lamp - Metal

| 19000403 | MATT BLACK | FLASH 6 24 V DC - MAX 45 W LED - 3000K - 4400 Im LED MODULE 6 m LONG - CAN BE CUT INTO ANY DESIRED LENGTH WHITE WALL BACK PLATE COMPULSORY POWER SUPPLY KIT NOT INCLUDED - SEE PAGE 188 - 189 |
|----------|------------|-----------------------------------------------------------------------------------------------------------------------------------------------------------------------------------------------|
|----------|------------|-----------------------------------------------------------------------------------------------------------------------------------------------------------------------------------------------|

| 19240403 | MATT BLACK | FLASH 12 24 V DC - MAX 90 W LED - 3000K - 8800 Im LED MODULE 12 m long - Can be cut into any desired length White Wall back plate Compulsory power supply kit not included - see page 188 - 189 |
|----------|------------|-------------------------------------------------------------------------------------------------------------------------------------------------------------------------------------------------|
|          |            |                                                                                                                                                                                                 |