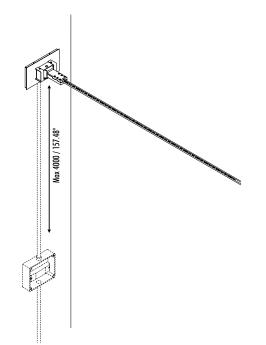

DESIGN DAVIDE GROPPI - 2017 Wall Lamp - Metal

| 19000403 | MATT BLACK | FLASH 6 24 V DC - MAX 45 W LED - 3000K - 4400 Im LED MODULE 6 m LONG - CAN BE CUT INTO ANY DESIRED LENGTH WHITE WALL BACK PLATE COMPULSORY POWER SUPPLY KIT NOT INCLUDED - SEE PAGE 188 - 189 |
|----------|------------|-----------------------------------------------------------------------------------------------------------------------------------------------------------------------------------------------|
|----------|------------|-----------------------------------------------------------------------------------------------------------------------------------------------------------------------------------------------|

| 19240403 | MATT BLACK | FLASH 12 24 V DC - MAX 90 W LED - 3000K - 8800 Im LED MODULE 12 m long - Can be cut into any desired length White Wall back plate Compulsory power supply kit not included - see page 188 - 189 |
|----------|------------|-------------------------------------------------------------------------------------------------------------------------------------------------------------------------------------------------|
|          |            |                                                                                                                                                                                                 |