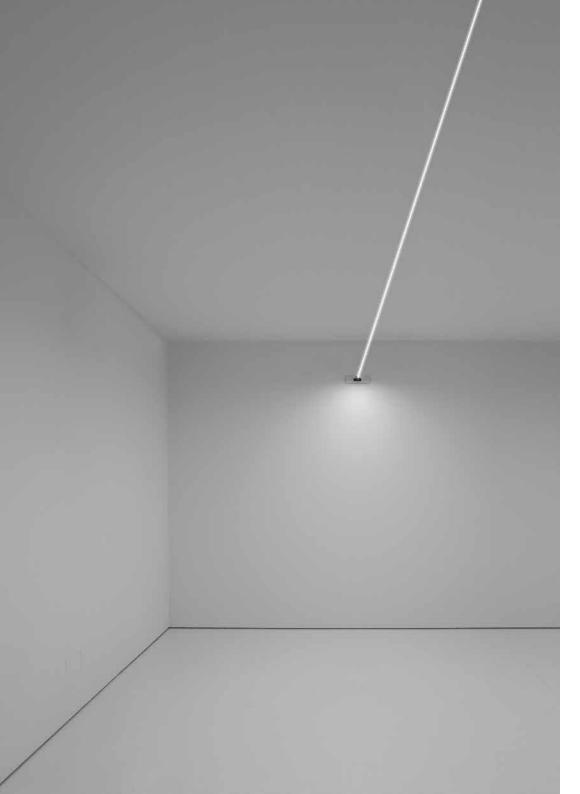

DESIGN DAVIDE GROPPI - 2017 Wall Lamp - Metal

| 19000403 | MATT BLACK | FLASH 6 24 V DC - MAX 45 W LED - 3000K - 4400 Im LED MODULE 6 m LONG - CAN BE CUT INTO ANY DESIRED LENGTH WHITE WALL BACK PLATE COMPULSORY POWER SUPPLY KIT NOT INCLUDED - SEE PAGE 188 - 189 |
|----------|------------|-----------------------------------------------------------------------------------------------------------------------------------------------------------------------------------------------|
|----------|------------|-----------------------------------------------------------------------------------------------------------------------------------------------------------------------------------------------|

| 19240403 | MATT BLACK | FLASH 12 24 V DC - MAX 90 W LED - 3000K - 8800 Im LED MODULE 12 m long - Can be cut into any desired length White Wall back plate Compulsory power supply kit not included - see page 188 - 189 |
|----------|------------|-------------------------------------------------------------------------------------------------------------------------------------------------------------------------------------------------|
|          |            |                                                                                                                                                                                                 |