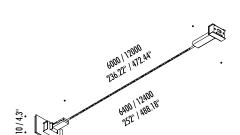

DESIGN DAVIDE GROPPI - 2017 Wall Lamp - Metal

| 19000403 | MATT BLACK | FLASH 6 24 V DC - MAX 45 W LED - 3000K - 4400 Im LED MODULE 6 m LONG - CAN BE CUT INTO ANY DESIRED LENGTH WHITE WALL BACK PLATE COMPULSORY POWER SUPPLY KIT NOT INCLUDED - SEE PAGE 188 - 189 |
|----------|------------|-----------------------------------------------------------------------------------------------------------------------------------------------------------------------------------------------|
|----------|------------|-----------------------------------------------------------------------------------------------------------------------------------------------------------------------------------------------|

| 19240403 | MATT BLACK | FLASH 12 24 V DC - MAX 90 W LED - 3000K - 8800 Im LED MODULE 12 m long - Can be cut into any desired length White Wall back plate Compulsory power supply kit not included - see page 188 - 189 |
|----------|------------|-------------------------------------------------------------------------------------------------------------------------------------------------------------------------------------------------|
|          |            |                                                                                                                                                                                                 |