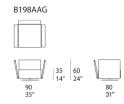

**Filo** design : F. Rota

Swivel armchair.

**Seat structure, arm and backrest frames:** gloss-varnished stainless steel AISI 316 (reference colours: Mano Lucida wood sample collection). Seat provided with elastic belts.

Base: round and swiveling, in aluminium, gloss-varnished in a colour matching the structure. Plastic spacers.

Structural covering: fixed, made by hand in Twiggy yarn.

**Seat cushion:** independent, with removable cover, in polyester fiber with stress resistant polyurethane, fixed foam covering in waterproofed polyester.