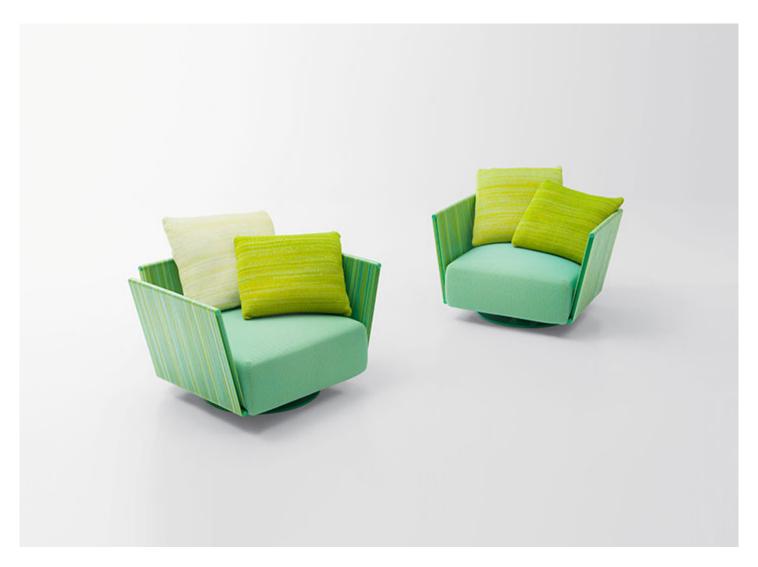

**Filo** design : F. Rota

Swivel armchair.

**Seat structure, arm and backrest frames:** gloss-varnished stainless steel AISI 316 (reference colours: Mano Lucida wood sample collection). Seat provided with elastic belts.

Base: round and swiveling, in aluminium, gloss-varnished in a colour matching the structure. Plastic spacers.

Structural covering: fixed, made by hand in Twiggy yarn.

**Seat cushion:** independent, with removable cover, in polyester fiber with stress resistant polyurethane, fixed foam covering in waterproofed polyester.

**Loose cushion:** acting as back cushion, independent and with removable cover, in polyester fiber, fixed covering in waterproofed polyester. **Upholstery for all the cushions:** removable and available in the fabrics Luz, Rope T, Brio, Thea or Wara.

## Notes:

The swiveling base is provided with a rotation system on ball bearings hidden in the structure of the armchair.

The Twiggy yarn used as fixed covering of arm and backrests is wound up by hand on the steel frame, so as to create a dense vertical weave.

The covering can be made in a single colour or in several colours, with stripes arranged to form a multicoloured striped surface.

Cushions used as backrests can be selected also among those upholstered with Maglia Rasata.