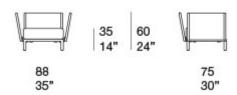

**Filo** design : F. Rota

Series including an armchair, two- and three-seater sofa.

The **structure** and the frame of the backrest are made of glass-varnished stainless steel.

The **structural covering** is fixed and in one or more colours made by densely aligning Twiggy yarns lengthwise.

The **seat and back cushions** are independent and padded with polyester fiber and stress resistant polyurethane encased in a fixed foam covering in waterproofed polyester.

The **seat upholstery** cover is removable and available in all of the outdoor fabrics in the collection.