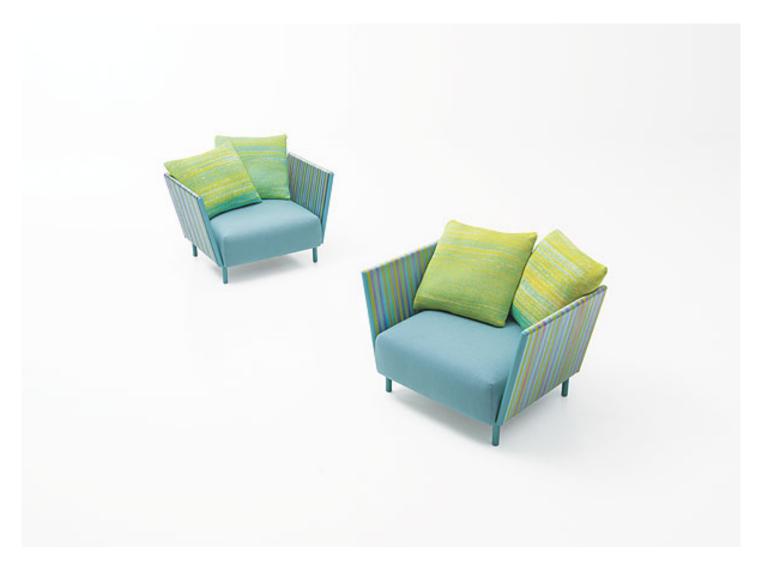

**Filo** design : F. Rota

Series including an armchair, two- and three-seater sofa.

The **structure** and the frame of the backrest are made of glass-varnished stainless steel.

The **structural covering** is fixed and in one or more colours made by densely aligning Twiggy yarns lengthwise.

The **seat and back cushions** are independent and padded with polyester fiber and stress resistant polyurethane encased in a fixed foam covering in waterproofed polyester.

The **seat upholstery** cover is removable and available in all of the outdoor fabrics in the collection.

The **back cushions upholstery** is fixed and available in Maglia Rasata, obtained by freely mixing remnants deriving from the weaving and braiding of outdoor fabrics and materials in the collection.

Generato: 30/06/2022 15:40