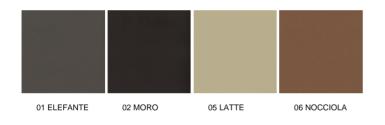

RIPTION**

**Tipology** sideboard

**Structure** panel of wooden particles in veneer

**TOP** in wood or matt/glossy marble

Backrest medium-density fibre panel in veneer

**Doors / Drawer front** panel of wooden particles in veneer

Drawer structure panel of wooden particles in melamine

Base painted aluminium

#### Features

inner shelves and drawers bottom covered in techno-leather; LED lamps and glass flap door available only for high sideboard











### FEBE

FINISHINGS\FEET\ BROWN NICKEL MAT PAINTED (1)



BROWN NICKEL MAT PAINTED

### FEBE

FINISHINGS\FEET\GLOSSY PAINTEDBROWN NICKEL (1)



GLOSSY PAINTEDBRO WN NICKEL

## FEBE

FINISHINGS\INNER STRUCTURE\SPESSART OAK (1)



SPESSART OAK

FEBE FINISHINGS\STRUCTURE\WOODS (2)



## FEBE

FINISHINGS\INNER DRAWERS\TECNO-LEATHER (4)



## FEBE

FINISHINGS\TOP\WOODS (2)



SPESSART OAK BLACK ELM

















MATT GREY STARDUST

MATT CALACATTA ORO

GLOSSY BIANCO CARRARA

GLOSSY GREY STARDUST

GLOSSY CALACATTA ORO

GLOSSY NOIR SAINT LAURENT

GLOSSY SAHARA NOIR



MATT SAHARA NOIR

MATT ZECEVO