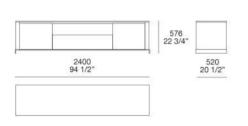

#### **TECHNICAL DESCRIPTION**

**Tipology** sideboard

**Structure** panel of wooden particles in veneer

**TOP** in wood or matt/glossy marble

Backrest medium-density fibre panel in veneer

**Doors / Drawer front** panel of wooden particles in veneer

Drawer structure panel of wooden particles in melamine

Base painted aluminium

#### Features

inner shelves and drawers bottom covered in techno-leather; LED lamps and glass flap door available only for high sideboard