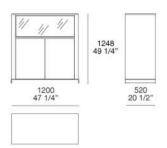

#### **TECHNICAL DESCRIPTION**

**Tipology** sideboard

**Structure** panel of wooden particles in veneer

**TOP** in wood or matt/glossy marble

Backrest medium-density fibre panel in veneer

**Doors / Drawer front** panel of wooden particles in veneer

Drawer structure panel of wooden particles in melamine

Base painted aluminium

#### Features

inner shelves and drawers bottom covered in techno-leather; LED lamps and glass flap door available only for high sideboard