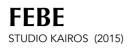

#### DESCRIPTION

Wood, glass and techno-leather: elegant materials and basic shapes are the distinguishing features of sideboard Febe, design Studio Kairos. Showcase and storage unit at the same time, Febe is a collection of sideboards for the area of the house dedicated to conviviality.

#### **TECHNICAL DESCRIPTION**

**Tipology** sideboard

**Structure** panel of wooden particles in veneer

**TOP** in wood or matt/glossy marble

Backrest medium-density fibre panel in veneer

**Doors / Drawer front** panel of wooden particles in veneer

#### Features

inner shelves and drawers bottom covered in techno-leather; LED lamps and glass flap door available only for high sideboard