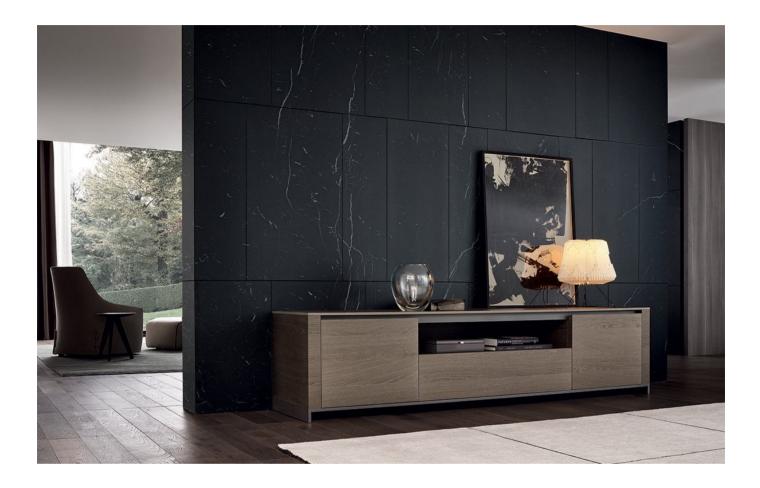

#### DESCRIPTION

Wood, glass and techno-leather: elegant materials and basic shapes are the distinguishing features of sideboard Febe, design Studio Kairos. Showcase and storage unit at the same time, Febe is a collection of sideboards for the area of the house dedicated to conviviality.

#### **TECHNICAL DESCRIPTION**

**Tipology** sideboard

**Structure** panel of wooden particles in veneer

**TOP** in wood or matt/glossy marble

Backrest medium-density fibre panel in veneer

**Doors / Drawer front** panel of wooden particles in veneer

#### Features

inner shelves and drawers bottom covered in techno-leather; LED lamps and glass flap door available only for high sideboard