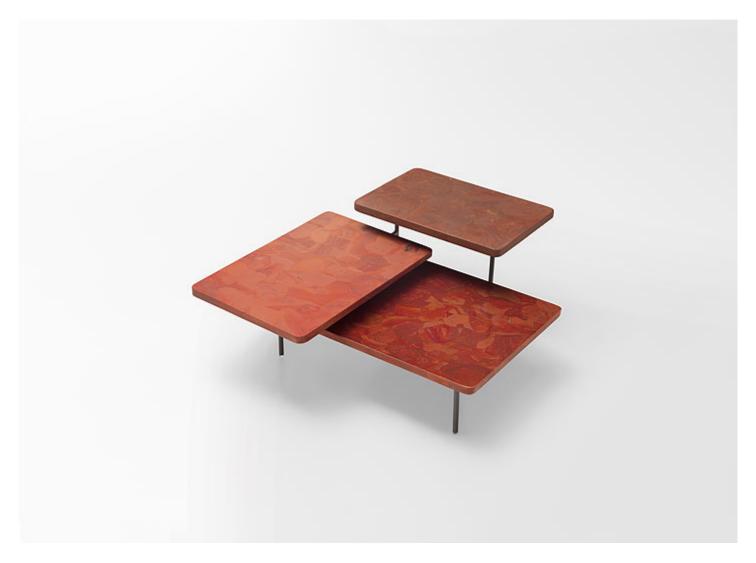

## Ensemble

design: Studio Stefan Scholten

Side table available in two dimensions, with two or three tops positioned at different levels.

Structure: AISI 316 stainless steel rod, matt varnished in grafite colour. Plastic spacers.

**Tops:** Graniglia, Graniglia decorata, Lias or Amoriana.

## Notes:

Graniglia and Lias are outdoor surfaces that are produced with a mix of limestone and clay and can be without decoration (Graniglia) or decorated with a modern micro-mosaic (Lias).

The finish Graniglia decorata foreseen with a mix of Segno, Incontri and Inserto décors, is available for the side table with three tops code B206B only.