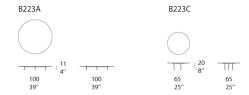

Elio design: CRS

Side table with wooden top available in two dimensions.

Base: AISI 316 stainless steel rod, gloss varnished (reference colours: Mano Lucida wood sample collection). Plastic spacers.

Top: multilayer in: