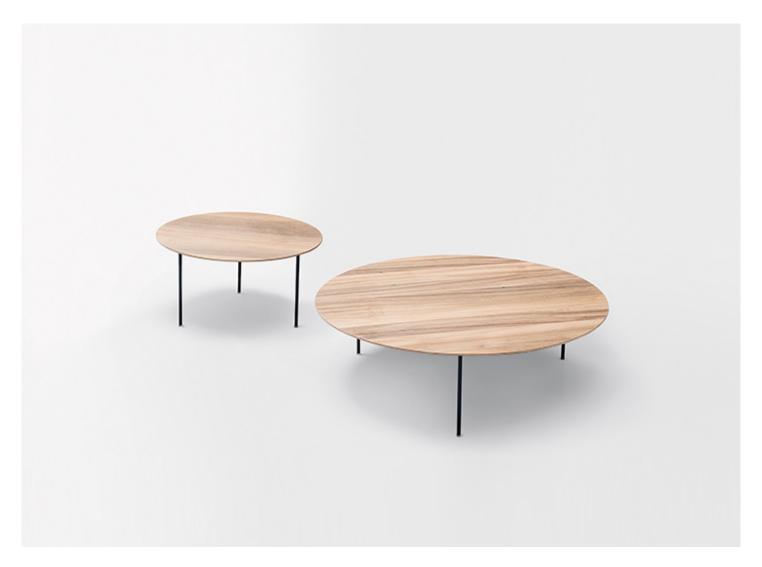

Elio design: CRS

Side table with wooden top available in two dimensions.

Base: AISI 316 stainless steel rod, gloss varnished (reference colours: Mano Lucida wood sample collection). Plastic spacers.

Top: multilayer in:

- elm wood Abonos™;
- poplar wood Abonos™.

## Notes:

Abonos™ is a wood of fluvial origin characterized by a thousand-year permanence in the water, where it was transformed through the action of sediments such as gravel, sand and clay. The series of chemical mutations, to which it has been subjected by nature has made each trunk a unique piece, in colour and design, without this affecting its structural qualities of hardness and resistance.

The particular processing of the multilayer wood, which involves inserting a linen fabric between the wooden parts, allows obtaining particularly thin tops that guarantee the same resistance and stability as traditional tops of greater thickness.