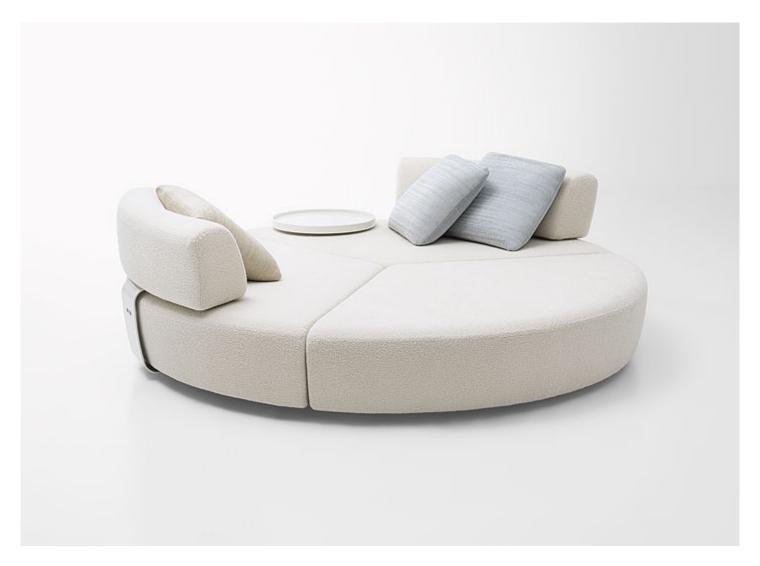

Elianto design: Espen Øino

Round platform.

Structure: matt varnished tubular stainless steel AISI 316 and mesh, adjustable plastic feet.

**Seat padding:** Aerelle® blue polyester fiber with a stress-resistant polyurethane insert, fixed foam covering in water-repellent polyester. **Seat upholstery:** removable and available in the outdoor fabrics in the collection.

The platform is complemented by two swivel backrests and a side table attached to the structure.

Backrests and side table supports: gloss varnished stainless steel AISI 316 (reference colours: Mano Lucida wood sample collection).

**Backrests padding:** Aerelle® blue polyester fiber, stress-resistant polyurethane insert, fixed foam covering in water-repellent polyester. **Backrests upholstery:** removable and available in the outdoor fabrics in the collection.

**Side table:** top made of aluminium honeycomb and heartwood edge, both finished with gloss varnish in a colour coordinated with the table support (reference colours: Mano Lucida wood sample collection).

## Notes:

The seating area is divided into three sections and shaped to conceal the steel base, revealing only part of the feet.

The side table is detachable and doubles as a tray.

This product can be used also in interior environments.