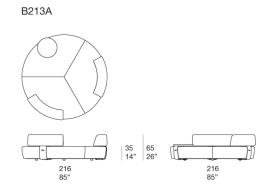

Elianto design: Espen Øino

Round platform.

Structure: matt varnished tubular stainless steel AISI 316 and mesh, adjustable plastic feet.

**Seat padding:** Aerelle® blue polyester fiber with a stress-resistant polyurethane insert, fixed foam covering in water-repellent polyester. **Seat upholstery:** removable and available in the outdoor fabrics in the collection.

## Notes:

The seating area is divided into three sections and shaped to conceal the steel base, revealing only part of the feet.

The side table is detachable and doubles as a tray.

This product can be used also in interior environments.