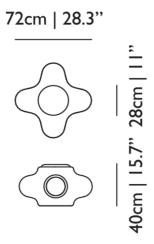

# Elements 005 / 005

Dimensions

#### Product

width 72cm | 28.3" неіднт 40cm | 15.7" дертн 72cm | 28.3"