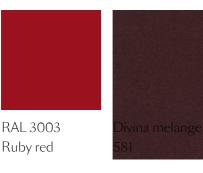

# Colours

Elements 005 can be used as a poof. A lid on the top makes Element 005 multi-functional and creates space to store objects.