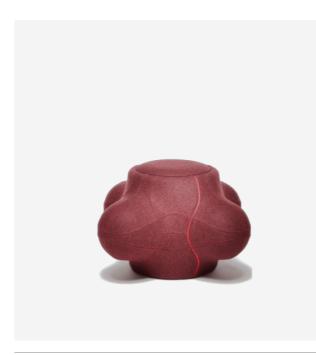

# Elements 005

Inspired originally by the form of a cactus and its modular shape, the various parts of the Elements collection resemble a functional sculpture: as beautiful as the cactus, but extremely versatile in their combinations and use.

# Colours

Elements 005 can be used as a poof. A lid on the top makes Element 005 multi-functional and creates space to store objects.