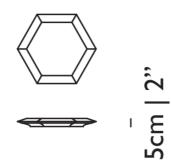

# moooi

# Elements 005



Inspired originally by the form of a cactus and its modular shape, the various parts of the Elements collection resemble a functional sculpture: as beautiful as the cactus, but extremely versatile in their combinations and use.

Detailing



# Colours



Elements 005 can be used as a poof. A lid on the top makes Element 005 multi-functional and creates space to store objects.

# Elements 005 / 001

Dimensions

50cm | 19.7"



### Product

width 50cm | 19.7" неіднт 5cm | 2" дертн 50cm | 19.7"

## Packaging

width 47cm | 18.5" Height 7cm | 2.8" CUBAGE 0.03m<sup>3</sup> | 0.88ft<sup>3</sup> LENGTH 76cm | 29.9" WEIGHT 2.5kg | 5.51lbs

## Technical

#### MATERIAL

Fibreglass, expanded polypropylene (EPP), upholstered, solid wood

# Elements 005 / 005

Dimensions



#### Product

width 72cm | 28.3" неіднт 40cm | 15.7" дертн 72cm | 28.3"

## Packaging

width 82cm | 32.3" Height 50cm | 19.7" Cubage 0.34m<sup>3</sup> | 11.87ft<sup>3</sup> Length 82cm | 32.3" weight 2.7kg | 5.95lbs

## Technical

#### MATERIAL

Fibreglass, expanded polypropylene (EPP), upholstered, solid wood