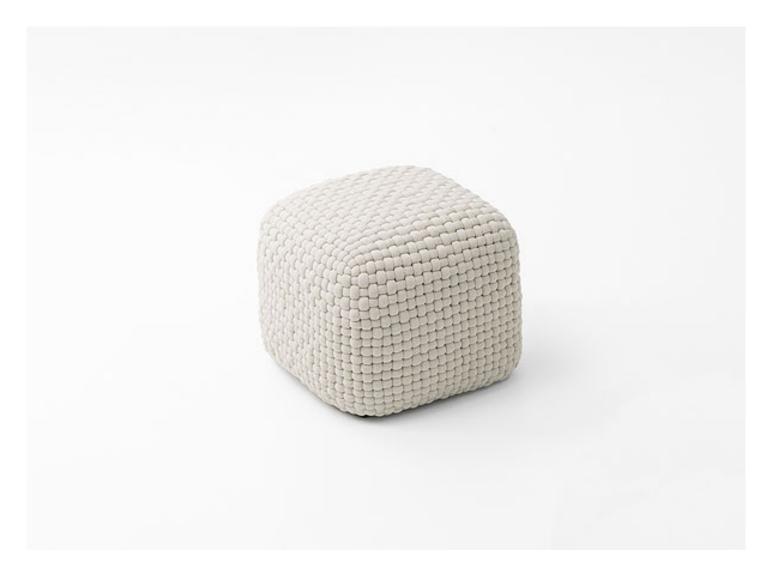

Duvé

design : CRS

Series composed of pad, pouf and cushion.

The natural materials featured in the Eres collection can be used outdoors, but not be directly exposed to the elements, and require some extra attention and care than traditional outdoor furniture. These products need to be used under a stable cover and to be protected overnight. It is also recommended that they are sheltered indoors for seasonal protection. Some of the materials will mature and will change appearance and colour over time. And this will naturally happen.

Pad: Chainette tubular knit made of linen padded with cotton, woven by hand.

**Pouf and cushion padding:** polypropylene microspheres, fixed cover in three dimensional 100% polyester fabric. **Pouf and cushion upholstery:** fixed, woven by hand with Chainette tubular knit made of linen and padded with cotton.