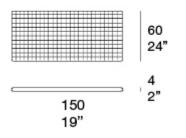

re. These products need to be used under a stable cover and to be protected overnight. It is also recommended that they are sheltered indoors for seasonal protection. Some of the materials will mature and will change appearance and colour over time. And this will naturally happen.

Pad: Chainette tubular knit made of linen padded with cotton, woven by hand.

**Pouf and cushion padding:** polypropylene microspheres, fixed cover in three dimensional 100% polyester fabric. **Pouf and cushion upholstery:** fixed, woven by hand with Chainette tubular knit made of linen and padded with cotton.

## Notes:

The product can be used also in interior environments.

We advise to use a Winter Set protection cover.



## B147DN / B147DE



## B147AN

| <br>4<br>2" |
|-------------|

100 39"

## B147BN