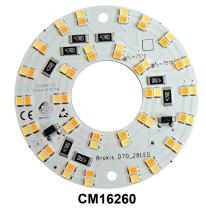

#### **ELECTRICAL SPECIFICATION**

Input voltage [V]: Freqvency [Hz]: Max. power [W]: Coverage IP: Socket: Light source: 100 - 240 V 50-60 Hz 11 W LED 20 -

LED module

# DATASHEET LED SOURCE

Type Lamp wattage [W] Input voltage [V] Energy class Flux [Im] Light colour [K] CRI Dimmable LED module 9.4 W 24 VDC E 1060-1141 Im 2700-6500 K 90+ yes - tunable white

BROKIS S.R.O. ŠPANIELOVA 1315/25 163 00 PRAHA 6 - ŘEPY CZECH REPUBLIC